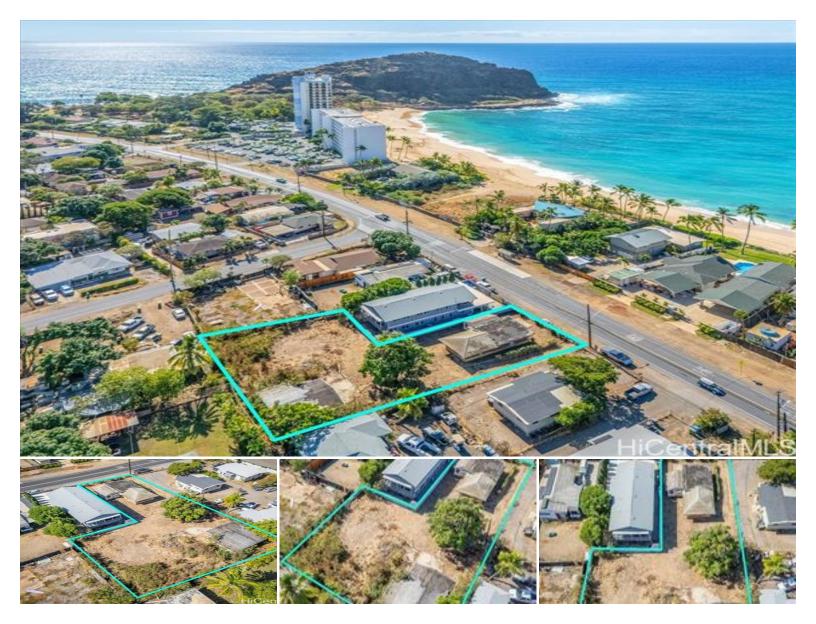

## 84-918 Farrington Highway

House for Sale in Leeward, Oahu | MLS 202514334

**15,020** sqft land

**1,446** saft living

**4** bedrooms

**2** bathrooms

**\$828,000** listing price

\*\*Attention Investors, Developers, and Contractors!\*\* Seize this rare opportunity to acquire a prime R-5 residential zoned lot, spanning 15,020 sqft, perfect for developing multiple dwellings. This level lot is equipped with access to essential utilities, making it an ideal canvas for your next project. Nestled near the stunning Papaoneone Beach and directly across from Lahilahi Point in Wai'anae, also known as Cabanas, this location offers unmatched convenience. You'll enjoy easy access to public transportation, nearby shopping centers, the world-renowned Makaha