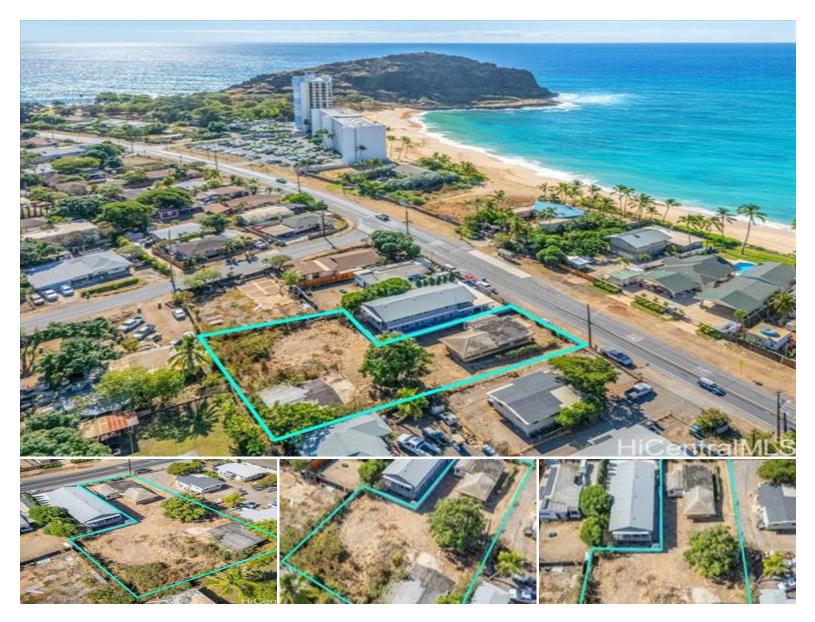

## 84-918 Farrington Highway

Land for Sale in Leeward, Oahu | MLS 202514337

15,020 \$828,000

sqft land listing price

\*\*Attention Investors, Developers, and Contractors!\*\* Seize this rare opportunity to acquire a prime R-5 residential zoned lot, spanning 15,020 sqft, perfect for developing multiple dwellings. This level lot is equipped with access to essential utilities, making it an ideal canvas for your next project. Nestled near the stunning Papaoneone Beach and directly across from Lahilahi Point in Wai'anae, also known as Cabanas, this location offers unmatched convenience. You'll enjoy easy access to public transportation, nearby shopping centers, the world-renowned Makaha