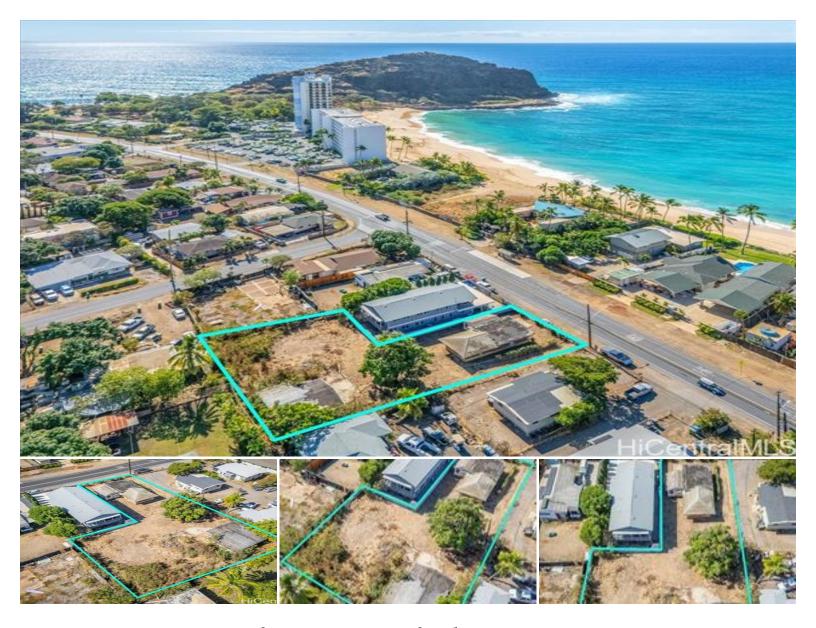

## 84-918 Farrington Highway

House for Sale in Leeward, Oahu | MLS 202514340

15,020 \$828,000

listing price sqft land

\*\*Attention Investors, Developers, and Contractors!\*\* Seize this rare opportunity to acquire a prime R-5 residential zoned lot, spanning 15,020 sqft, perfect for developing multiple dwellings. This level lot is equipped with access to essential utilities, making it an ideal canvas for your next project. Nestled near the stunning Papaoneone Beach and directly across from Lahilahi Point in Wai'anae, also known as Cabanas, this location offers unmatched convenience. You'll enjoy easy access to public transportation, nearby shopping centers, the world-renowned Makaha