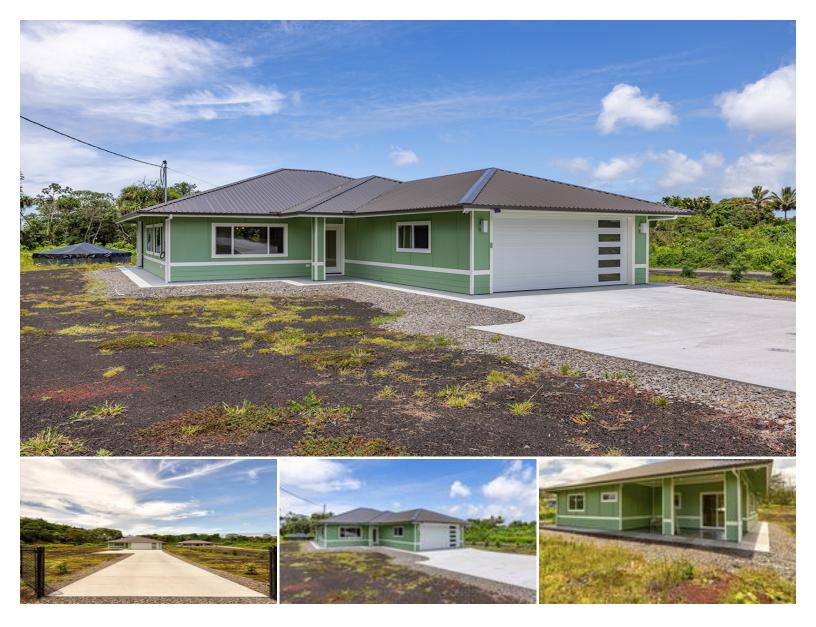

## 16-1653 34TH AVE

House for Sale in Puna, Big Island | MLS 721892

43,560 sqft land

1,356

bedrooms

bathrooms

\$485,000

listing price

Welcome to your dream home, a stunning new construction just off 34th Ave, steps from Orchidland General Store! This 3-bedroom, 2-bathroom modern retreat offers 1,356 sq ft of open-concept living space, with over 2,100 sq ft under roof. Nestled on a fully cleared, gated, and partially fenced 1-acre lot, this property combines privacy and convenience.

Step inside to soaring high ceilings, abundant natural light streaming through large windows, and durable vinyl flooring throughout. The heart of the home is the

Listed by The Hawaii Land Realty Corp

Statewide Customer Support Offices on All Islands