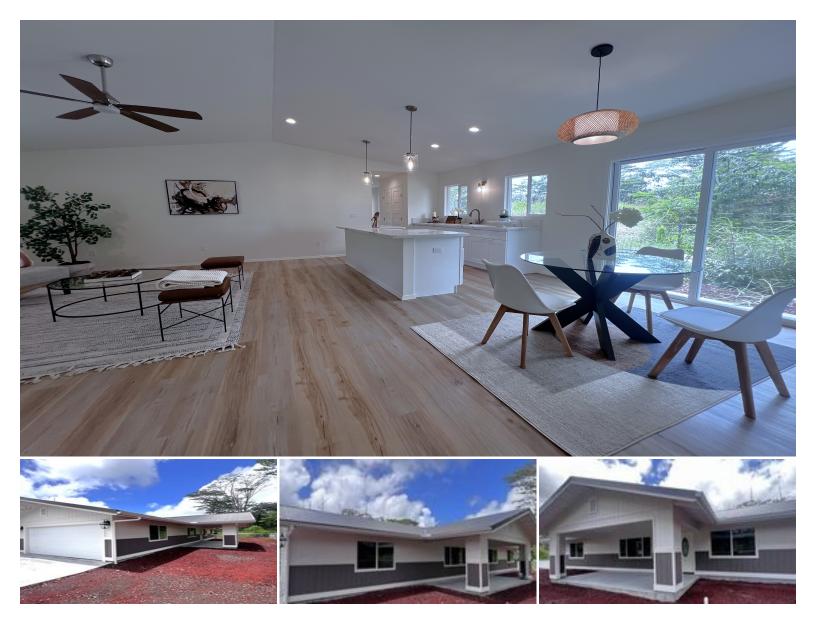

Beautiful newly built home on 8,100sqft property lot. House is fully loaded with quartz counter tops covering the new white shaker style cabinets in the kitchen with a huge quartz island built for entertaining while cooking and enjoying the open concept. All new wood grain life-proof flooring throughout the entire interior. Main and master bathrooms are highlighted with matching granite countered vanities and fully tiled showers and floors. Indoor laundry space and custom pantry just off the kitchen which leads to the two car enclosed garage. Large lanai area just