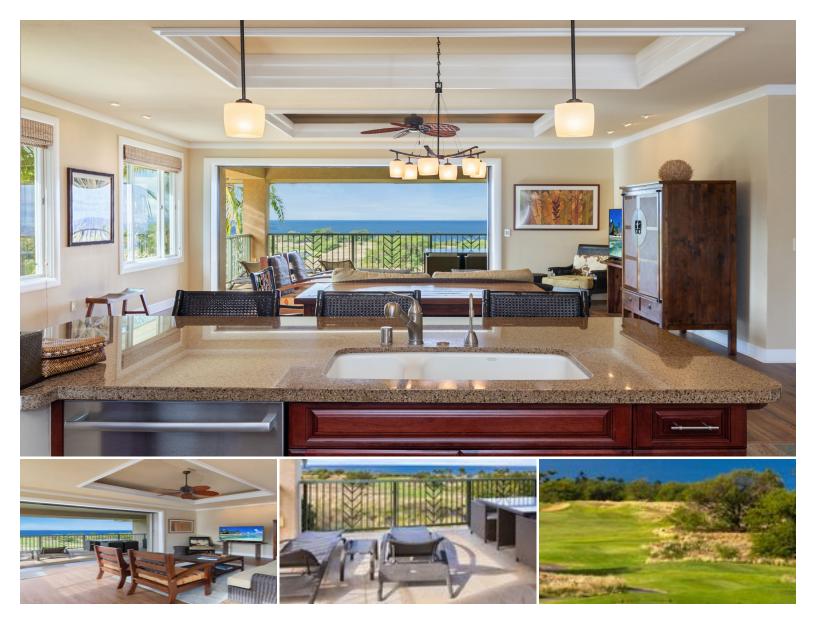

## 62-3600 AMAUI PL #A201

Condo for Sale in South Kohala, Big Island | MLS 721928

2,111 saft living

3 bedrooms bathrooms

**\$2,825,000** listing price

Wai'ula'ula A201 is positioned as arguably the best-located unit within the community. Overlooking the 15th fairway of the Hapuna Golf Course, this "front row" ridge unit boasts unobstructed ocean and coastline views, along with stunning year-round sunset vistas. This is the first time the unit has ever been offered for resale. Additionally, the "A" building of Wa'ula'ula served as the model building during the initial sales phase by the developer due to its exceptional location and expansive views.