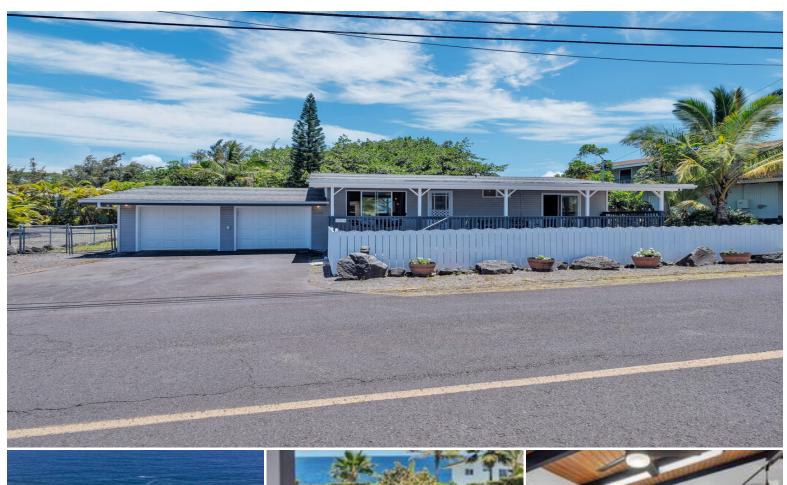

## **15-974 PARADISE ALA KAI DR**

House for Sale in Puna, Big Island | MLS 721914

**10,019** sqft land

1,232

**3** bedrooms

**2** bathrooms

\$779,000

listing price

A Lovely Sea Cottage Home with an Ocean View! On PARADISE ALA KAI DRIVE!!

In the SUNBELT with Fabulous TRADEWINDS

Best Location in Hawaiian Paradise Park AND a 600 sqft Shop! \*LIVE on the BEST Street in Hawaiian Paradise Park AND Enjoy an Ocean View!!

- \*Large Inviting Lanai with Tradwinds for Relaxing or Entertaining
- \*Gorgeous Open Beam Vaulted Ceilings in the Living Area creates Spaciousness

Listed by Team Hawaii Realty

Statewide Customer Support Offices on All Islands