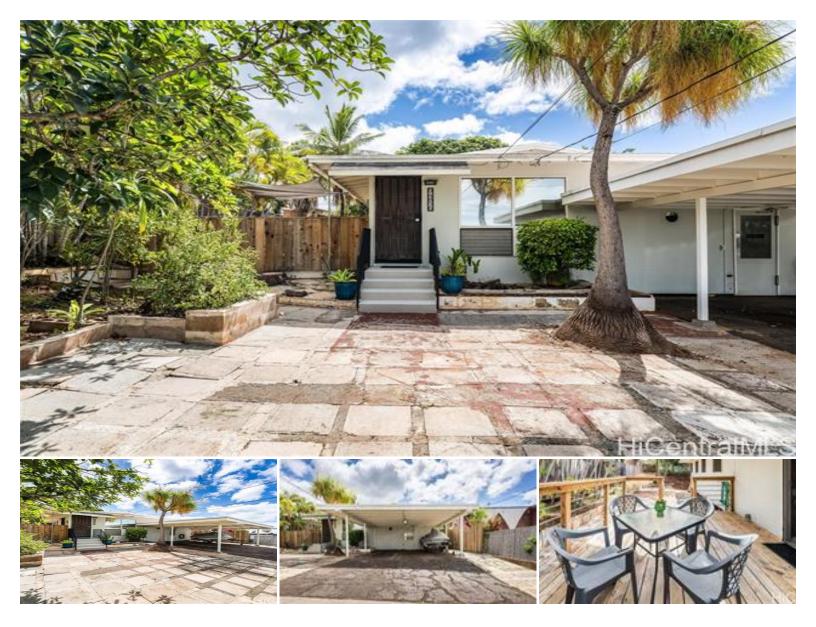

## 94-856 Lumiiki Street

House for Sale in Waipahu, Oahu | MLS 202514244

**6,000** sqft land

**1,050** sqft living

**3** bedrooms

**2** bathrooms

**\$829,000** listing price

Amazing Opportunity to own your own 3 bedroom 2 bath Single Family Home in the rarely available Crestview neighborhood. This Charming original home is ready for your personal upgrades. Nice 6000 sq ft lot, yard has mature fruit trees, a large deck for entertaining or just chilling out in the private back yard. Great Central Location, close to Waikele shopping center, Waikele Golf course, Kaiser Waipio, CORPS community park with a huge olympic size swimming pool and much more. Easy access to the Freeway and Kamehameha Hwy. Why buy a Condo when you