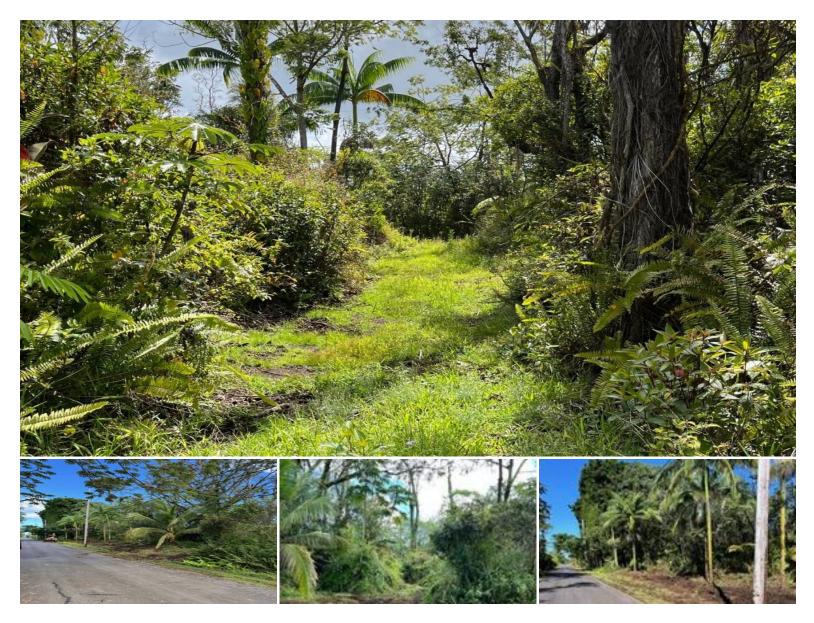

## **KUMAKAHI ST**

House for Sale in Puna, Big Island | MLS 721958

43,560 \$33,334

sqft land listing price

Located in Leilani Estates close to Pahoa Village. Build your dream retreat on 3 lots - 3 acres combined (TMK -42, -43, -44) - buy all 3 lots for \$100,000. Beautiful native Hawaiian land in this wonderful subdivision. Leilani Estates is a well established neighborhood with a community center, paved roads, roadside mail delivery, high speed internet and cable TV. Approximately 23 miles south of Hilo where you will find Hilo airport, University of Hawaii, shopping, restaurants, and beaches.