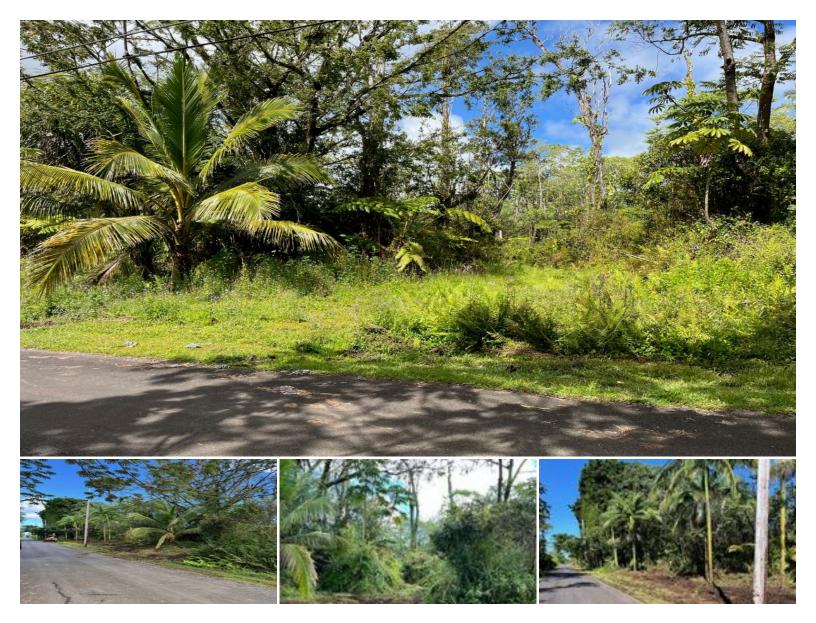

## **KUMAKAHI ST**

House for Sale in Puna, Big Island | MLS 721957

**43,560** \$33,333 sqft land listing price

Located in Leilani Estates close to Pahoa Village. Build your dream retreat on 3 lots - 3 acres combined (TMK -42, -43, -44) - buy all 3 lots for \$100,000. Beautiful native Hawaiian land in this wonderful subdivision. Leilani Estates is a well established neighborhood with a community center, paved roads, roadside mail delivery, high speed internet and cable TV. Approximately 23 miles south of Hilo where you will find Hilo airport, University of Hawaii, shopping, restaurants, and beaches.