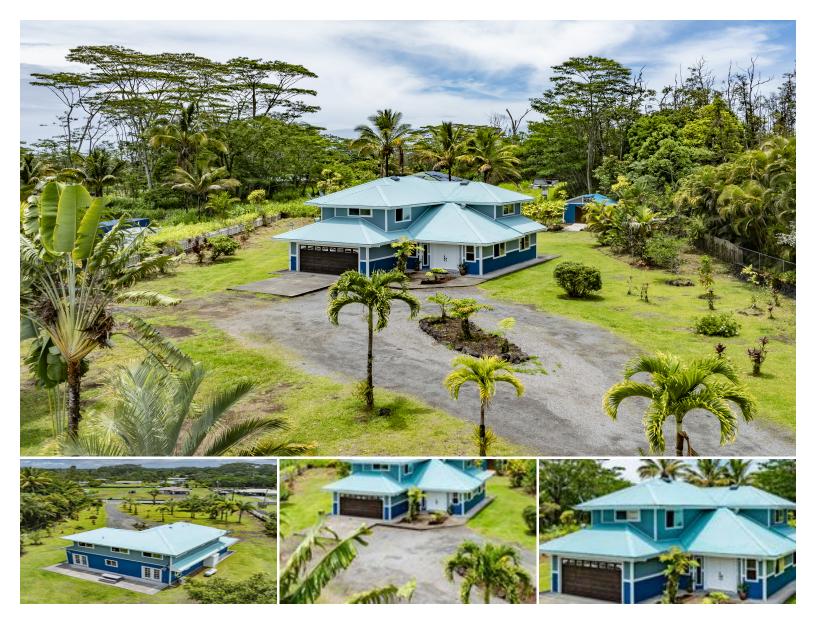

## 15-1763 15TH AVE

House for Sale in Puna, Big Island | MLS 721479

**43,560** sqft land

**1,832** 

**4** bedrooms

**3** bathrooms

\$665,000

listing price

Discover your tropical retreat with this spacious 4-bedroom home poised on a beautiful landscaped residence in Hawaiian Paradise Park. This property offers a serene escape, surrounded by the natural beauty of East Hawai i for those seeking a tropical island lifestyle.

Your gated sanctuary is enveloped by tropical flora, mature landscaping, and an abundance of fruit trees and shrubs, including lychee, key lime, lime, mango, mountain apple, pineapple, Meyer's lemon, clementine, coconut (including