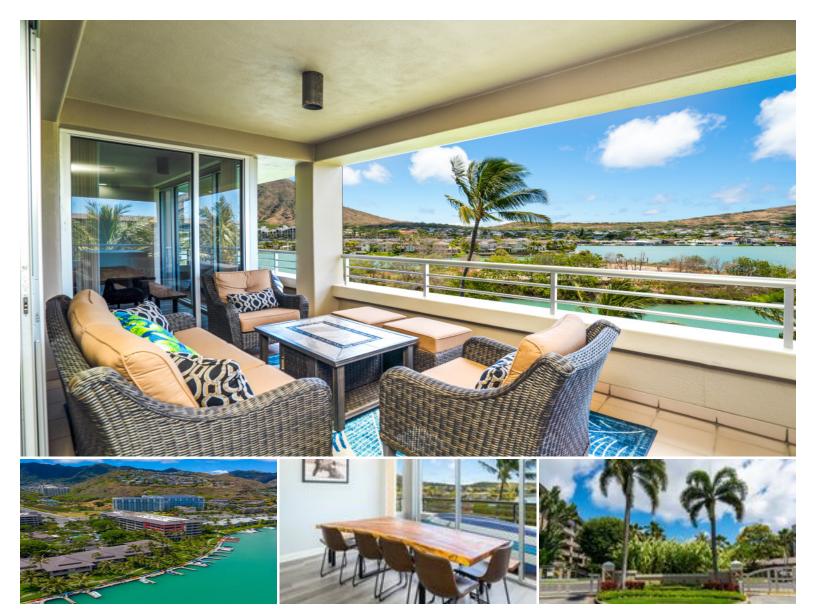

## **1 KEAHOLE PL #3512**

Condo for Sale in Hawaii Kai, Oahu | MLS 721981

**1,998** sqft living

**3** bedrooms

**3** bathrooms

**\$399,000** listing price

This property has fractional or shared ownership. Co-Ownership Opportunity! Looking for a partner to co-own 1/8th of this immaculate marina front condo. Easily one of the most premier locations not just in desirable Kalele Kai, but on the entire marina! This perfectly situated corner end unit, provides breathtaking views of the marina stretching from Koko Crater to Koko Head and beyond! With 3 bedrooms, 2.5 baths, and a large 589 S.F. wrap around lanai overlooking the marina, garden, and pool, this home has it all. If that isn't enough, this home is also