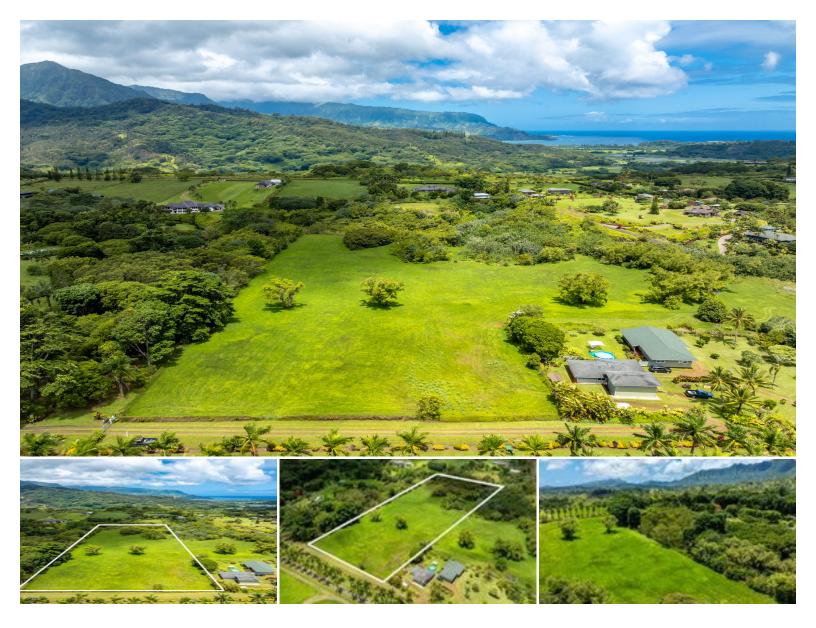

## **3791 AHONUI PL**

House for Sale in North Shore, Kauai | MLS 721933

**217,800 \$2,995,000** sqft land listing price

Views, views, and more views! This 5 acre parcel zoned Agriculture is a coveted spot rarely for sale. Tiered with level spots to build on grassy acreage. The views include sunrise, sunset, waterfalls, and a multitude of mountain ranges. Just across the highway is the Princeville Center with grocery shopping, restaurants, golf, and more. Head down the hill to the popular town of Hanalei. Here you will find large beaches and ultimate surf spots. Retreat back to this private location for a tropical oasis that will not disappoint.