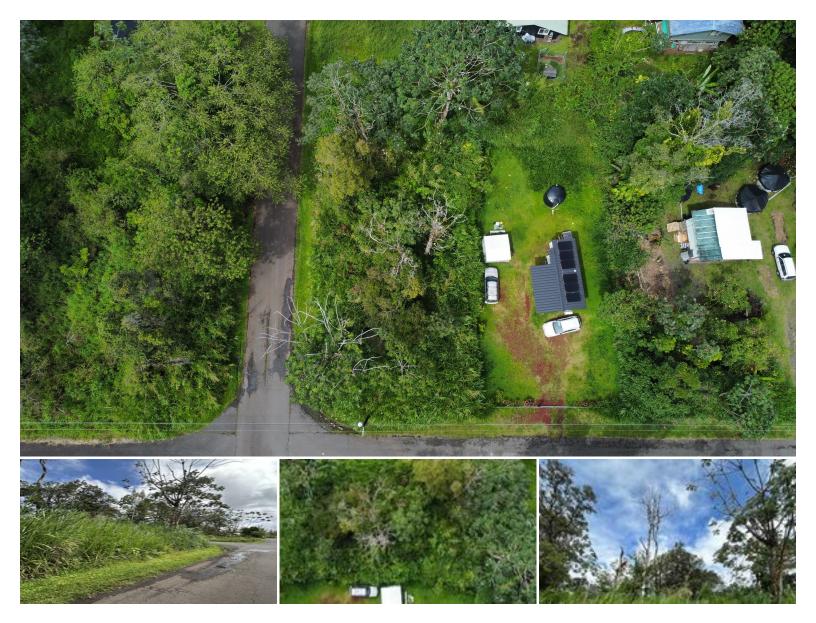

## SILVERSWORD CT

House for Sale in Puna, Big Island | MLS 721931

**8,014** sqft land

**\$30,000** listing price

Great corner lot now available in Tiki Gardens! Gentle breezes and lush vegetation work together to bring you a relaxing country retreat. Adjoining lot and tiny home also for sale - MLS 715898. Address: 16-1961 SILVERSWORD CT, PAHOA, HI 96778. Both listings to be sold together!

This easy & accessible location provides quick access to Ainaloa Blvd leading you to either Hilo Town or the new Puna Kai Shopping Center filled with eateries, fitness, & essential shopping only 15 minutes away. Flood Zone X, Lava Zone 3.