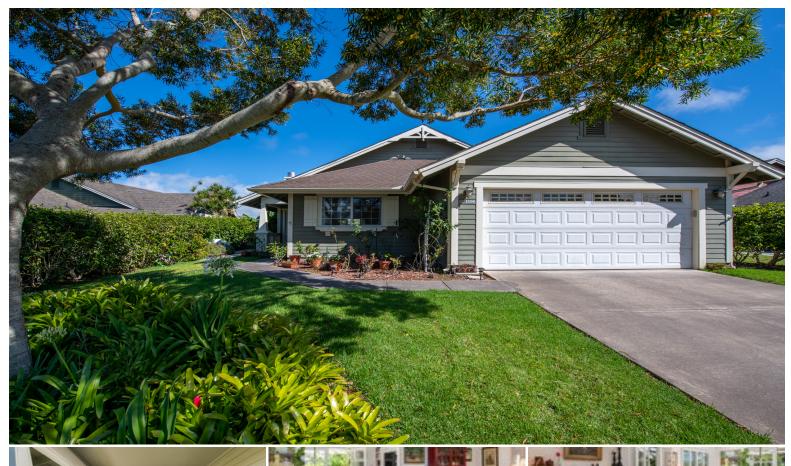

## **67-1306 PUAENA ST**

House for Sale in Kohala Coast, South Kohala | MLS 721751

**8,293** sqft land

**2,000** sqft living

**3** bedrooms

**2** bathrooms

\$1,350,000

listing price

Unique and highly desirable, single level, "Ohu" floor plan residence in Luala'i Subdivision! This model was further enhanced and enlarged in 2014, making it now 2,000 sf of living. This 3 bedroom, 2 bath home features a spacious great room with a generous sized kitchen including a breakfast nook dining area. The new addition added an office off the primary suite via French doors and thoughtfully designed built-ins. Also enclosed is the previous lanai space, which created a cozy T.V. entertainment area. Transitioning from the new covered lanai