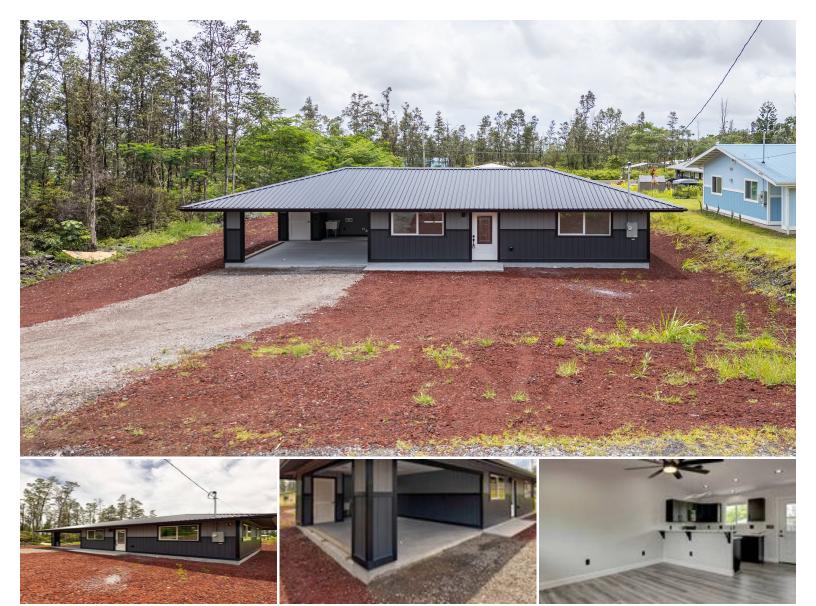

## 16-2069 **AZURE DR**

House for Sale in Puna, Big Island | MLS 721976

**12,000** sqft land

**704** sqft living

**2** bedrooms

**1** bathrooms

\$348,000

listing price

Brand-New construction 2 Bed 1 bath Home in Ainaloa, Hawaii - Stylish & Convenient

Discover modern island living in this newly constructed 2-bedroom, 1-bathroom home in Ainaloa. Designed with comfort and style in mind, this home boasts an inviting atmosphere and a fantastic location close to shopping, dining, and more. A seamless flow between living, dining, and kitchen spaces, perfect for everyday living. Thoughtfully designed bathroom with elegant custom tilework. Durable and