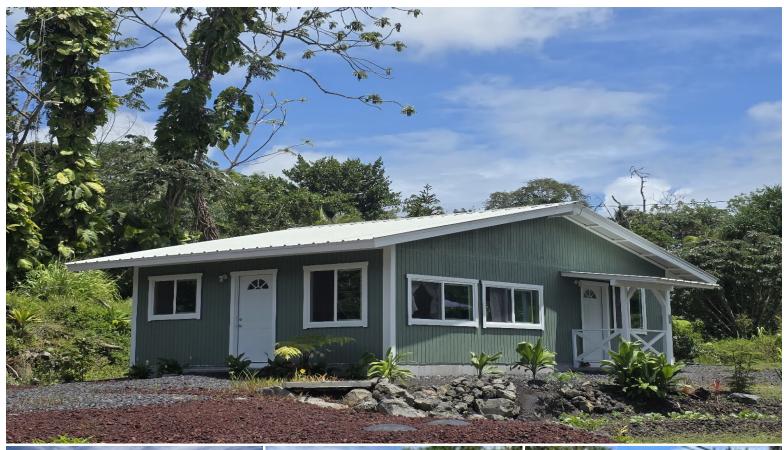

## 15-2754 OPELU ST

House for Sale in Puna, Big Island | MLS 721894

**9,079** sqft land

**750** sqft living

1 bedrooms **1** bathrooms

\$175,000

listing price

Located just minutes from Kahakai Park and Government Beach Road, this residence has wonderful walking and ocean views. This newly built 1 bedroom home has sustainable living with metered water and a large array of solar panels. The house contains high speed internet with Spectrum. It sits on a corner lot with two gated driveways to accommodate any kind of vehicle. It also had a newly installed mailbox. Enjoy the property with premium 18in tile flooring and a high gloss tile walk-in shower. The home is equipped with all necessary appliances,