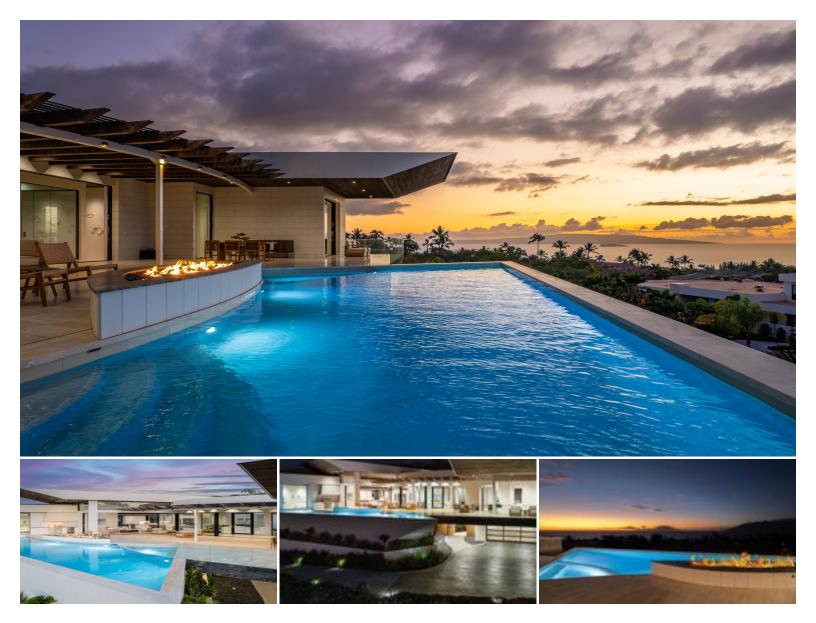

## 14 Halapa Pl

House for Sale in South, Maui | MLS 406282

**22,172** sqft land

**5,126** sqft living

**4** bedrooms **4.5** bathrooms

**\$11,998,000** listing price

Atop the exclusive and private enclave of homes at The Ridge at Wailea, sits a masterpiece of modern architecture and design. A select few will experience the spectacular ocean views and the artistic flare of this residence as a livable sculpture. As you enter a large, covered entry, the striking black magma stone surrounds a tropical courtyard with a modern gate revealing an impressive steel and stone spiral staircase that welcomes you to another level of luxury and into another dimension of living. From the moment you enter this 5,000+ sq. ft.