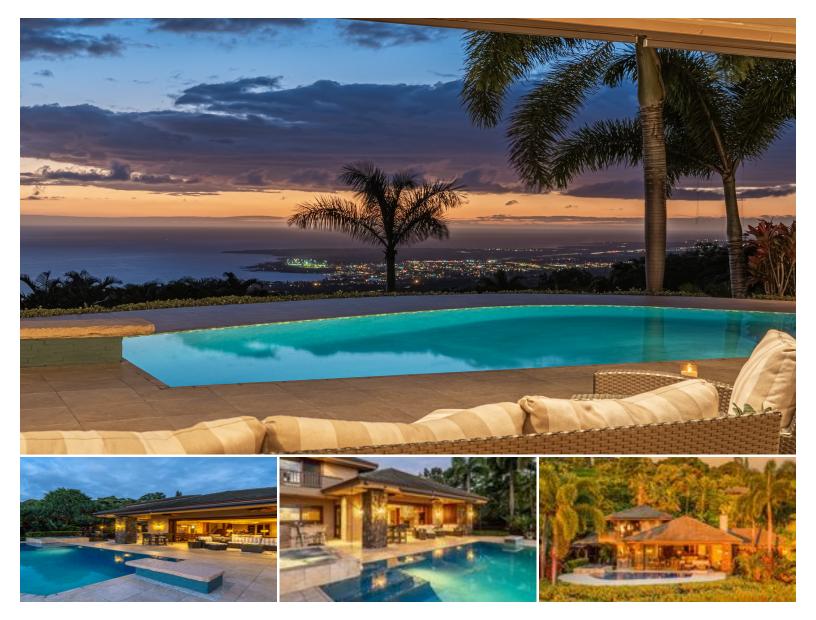

## 76-863 PAKALAKALA PL

House for Sale in North Kona, Big Island | MLS 720229

**48,395** sqft land

2,936 4 sqft living bedr

4 3 bedrooms bathrooms **\$4,898,000** listing price

At the Top of Iolani, Exceptional Legacy Luxury Estate, Endless ocean views of coastline and village..Comfortable elevation 950 ft approx. set on 1.11 acre fully landscaped and irrigated. Abounding in flora and fauna, privacy with top tier comfort. Tranquil retreat while remaining just minutes from town.Home approx 3500 sq ft living space 4 bedroom, 3 bath with additional screened in auxiliary room, plus large covered lanais. 3 car attached garage, laundry room and office surrounded by manicured tropical gardens. Great room Custom Lava Rock gas