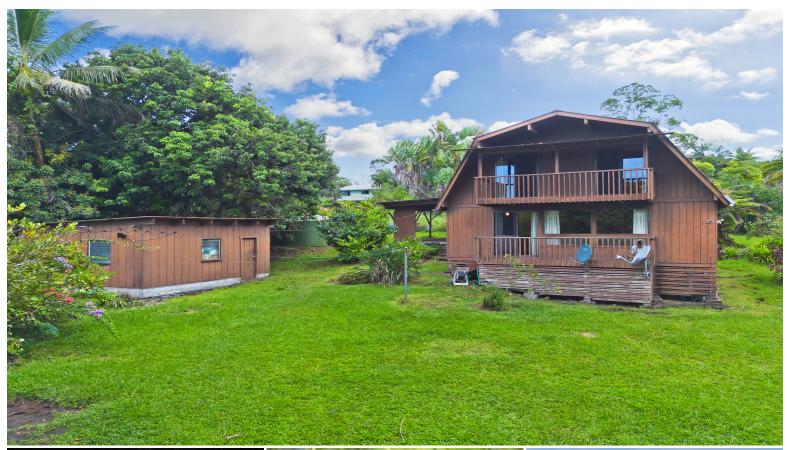

## **16-1331 OPEAPEA RD**

House for Sale in Puna, Big Island | MLS 721929

130,680 1,458 sqft land

bedrooms

bathrooms

\$365,000

listing price

Welcome to your private paradise! This charming 3-bedroom home + a home office room that could be a 4th bedroom nestled on 3 lush acres in beautiful Hawaiian Acres offers the perfect blend of tranquility, nature, and breathtaking views. Just a short drive from paved Moho Road, this property combines convenience with rural serenity.

Step outside to two spacious patios—perfect for entertaining or relaxing.. When the trees were cut some time ago, residents enjoyed a stunning panoramic ocean

Listed by eXp Realty

Statewide Customer Support Offices on All Islands