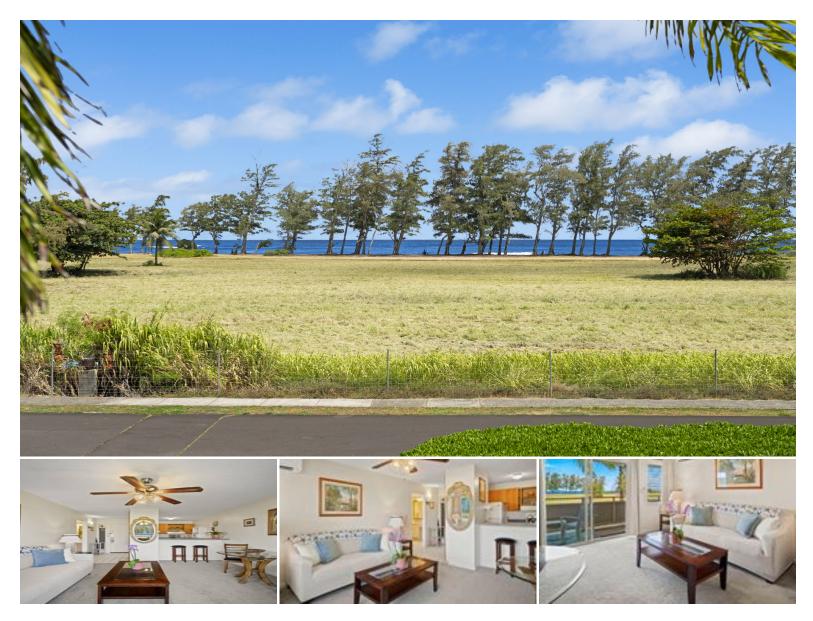

## **525 ALEKA LP #F15**

Condo for Sale in East Side, Kauai | MLS 721934

633 sqft living

1 bedrooms bathrooms \$465,000 listing price

Great, direct OCEAN VIEW unit! You'll be able to enjoy the sunrise and moonrise right off your private lanai. Beautifully upgraded 1-bedroom, 1-bath condo in one of Plantation Hale's most sought-after locations. Situated on the upper floor, this unit enjoys refreshing tradewinds and an ocean view — the perfect spot to relax and take in the tropical surroundings.

Inside, you'll find thoughtful upgrades including granite countertops, SPLIT AIR CONDITIONING, and tasteful furnishings that make the space feel both stylish and

Listed by Keller Williams Honolulu

1

Statewide Customer Support Offices on All Islands