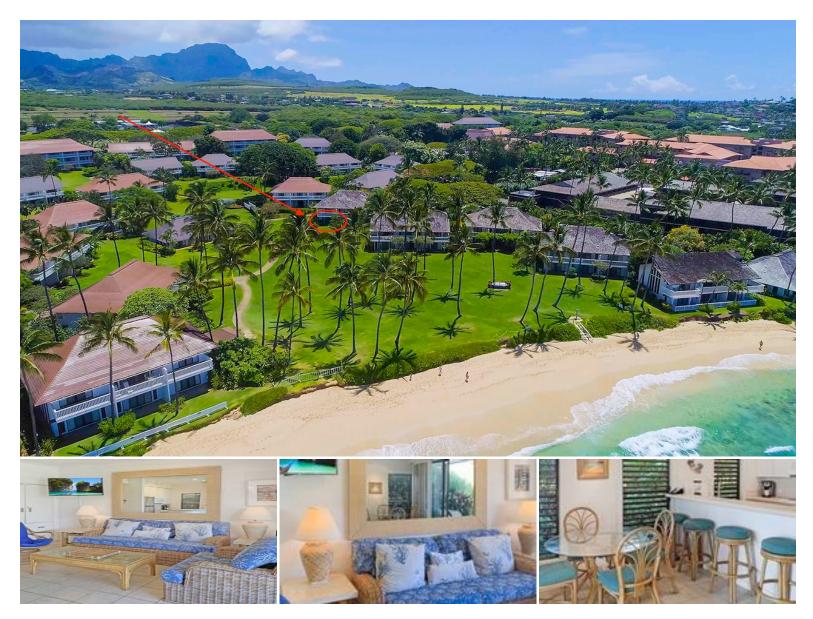

## 2253 POIPU RD #28

House for Sale in South Shore, Kauai | MLS 721857

640 sqft living 1

1 bedrooms bathrooms \$745,000 listing price

This is a leasehold property. Ocean View Premier condominium with perhaps one of the best locations at the Kiahuna Plantation Resort. No need to put on shoes to get to the white sandy beach from unit #28, you are just steps away across a green expansive lawn. This sweet Beach Bungalow is a ground floor corner unit with multiple oversized louvers on the side walls providing lots of air-flow and light. A true ground floor with a no stair entry and the lanai opens directly out to a huge lawn area.