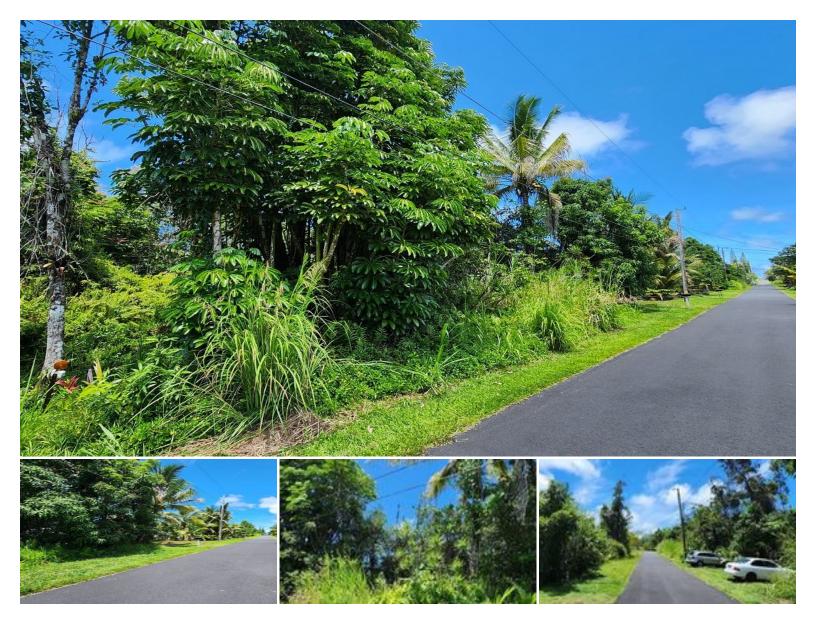

## **MAHIMAHI ST**

House for Sale in Puna, Big Island | MLS 721758

**11,672** sqft land

2 \$19,500 listing price

Here's an opportunity worth exploring! 11,672 sq ft vacant lot under \$20k available in Hawaiian Beaches Subdivision. Located towards a dead-end street on a paved road with electricity available at lot.