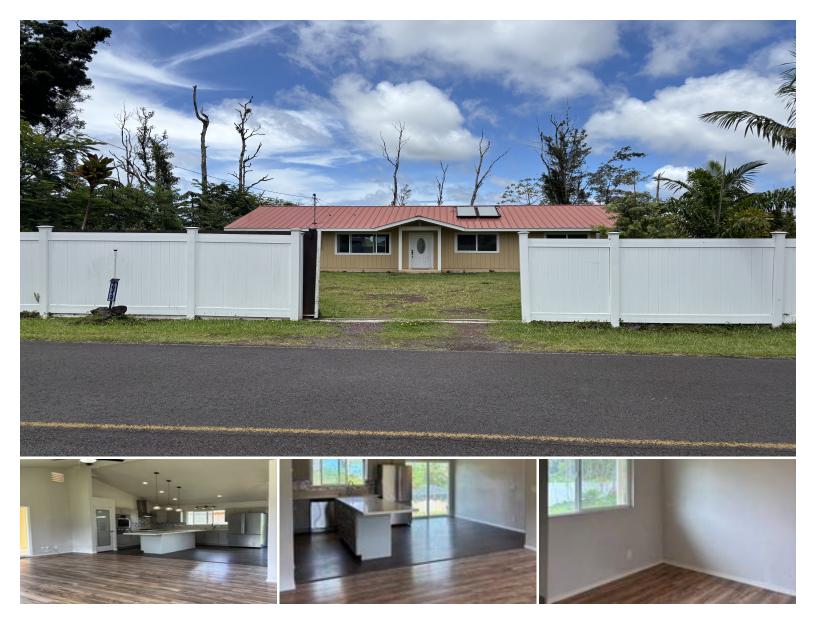

## **16-2157 EMERALD DR**

House for Sale in Puna, Big Island | MLS 720548

**12,000** sqft land

**1,232 3** sqft living beau

**S** bedrooms **\$349,000** listing price

Newly painted inside and out single story level lot 3 bedroom 2 bath, offers solar water heater with UV ultra system, appliances, private indoor laundry setup, on paved road street, minutes away from new Puna shopping center, gas station and dining available, this property is fully fenced with private security and remote access for convenience, this property includes beautiful mature landscape fruit trees, lychee, lemon, lime, avocado, banana , palm trees, plumerias, and more. Seller is a license realtor agent, seller is giving \$10,000 in escrow credit with full