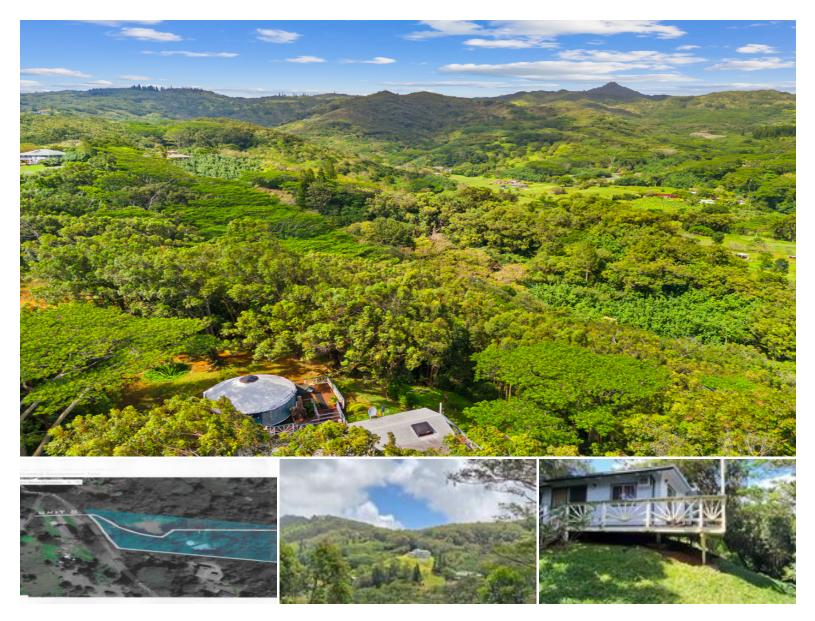

## **3215-C WAWAE RD**

House for Sale in South Shore, Kauai | MLS 720884

**86,205** sqft land

1,324 2 sqft living bedrooms

oms bathrooms

**\$1,100,000** listing price

This nearly 2-acre parcel, located off Wawae Road, is peaceful and serene, offering privacy and stunning views of Lawai Valley. The dwelling consists of a 872 SF, 2-bedroom, 1-bath home that features a wrap-around deck, office space, and a garage. Additionally, the sale includes a multifunctional 452 SF yurt offering open space that can be used as a bedroom, office, workout room, or workshop. The facility infrastructure includes underground electricity, telephone, cable, and county water.