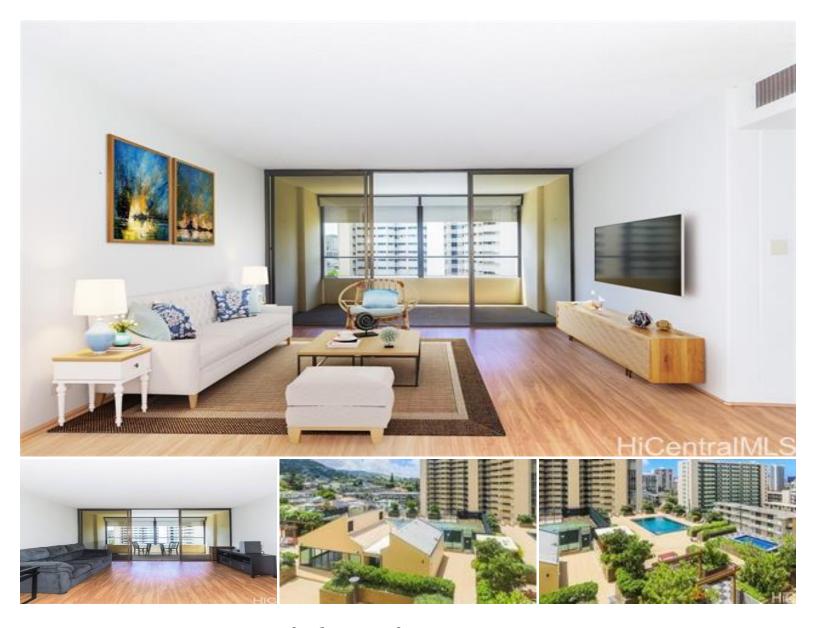

Love, live, play & entertain in this highly sought-after Mott-Smith Laniloa unit! Escape downtown intensity in the tranquil Makiki Hills. Enjoy incredible mountain & city views from your huge lanai, bathed in tropical breezes. This secure 2-bed, 2-bath apt features wood vinyl flooring throughout, high ceilings, double kitchen sink, and tile baths. Recent \$22.5M building enhanced amenities: large salt water pool, patio, recreation area, putting green, tennis/pickleball, sauna & whirlpool. Convenient to freeways, shops, and dining. Includes tandem parking for 2 cars &