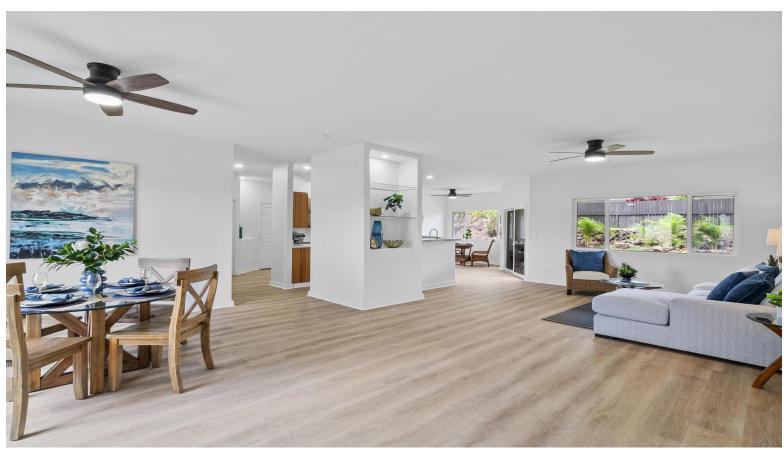

Desirable Sunset Ridge home with a great open floor plan.

3 bedroom 2 bath home of approx. 1,720 sqft with an attached 3 car garage! This home has been recently remodeled with quartz countertops, new vinyl wood flooring throughout, new appliances, paint, light fixtures and more. Large open concept kitchen and living area with lots of picturesque. Primary bedroom with air conditioning, walk in closet and big bathroom with walk in shower.