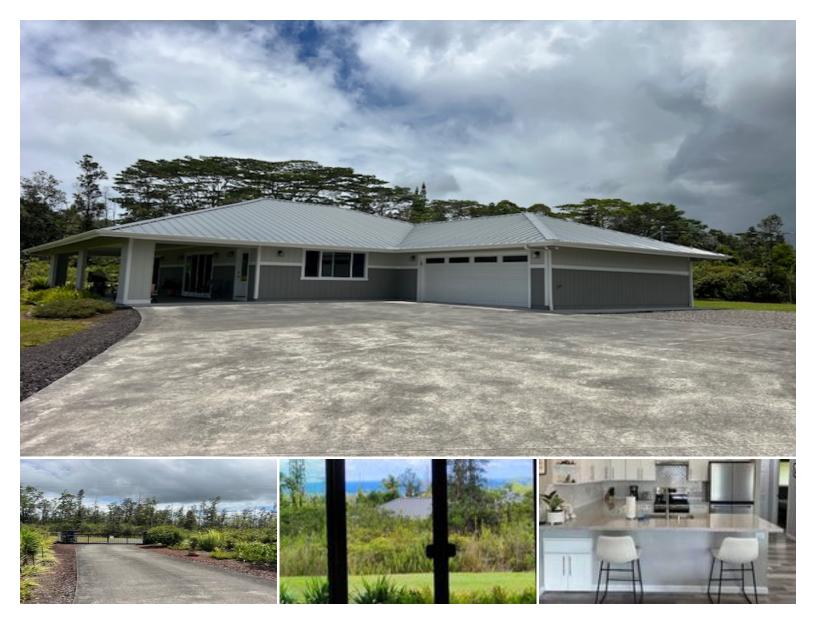

## **16-553 ORCHIDLAND DR**

House for Sale in Puna, Big Island | MLS 721439

**130,680 1,936** sqft land sqft living

**4** bedrooms 2 bathrooms **\$765,000** listing price

Rock pillars, custom gated entry, and long concrete curved driveway welcome you to this exceptional 4 bedroom, 2 bath home nestled near the top in the tranquil Orchid Land Estates. Ocean views from the great room, main bedroom and entire lanai. Spacious living with open-concept design features vaulted ceilings throughout, creating a bright, airy and inviting atmosphere. Gourmet Kitchen equipped with quartz countertops, stainless steel appliances and ample cabinetry, making it perfect for everyday meals and entertaining. Outdoor living with a