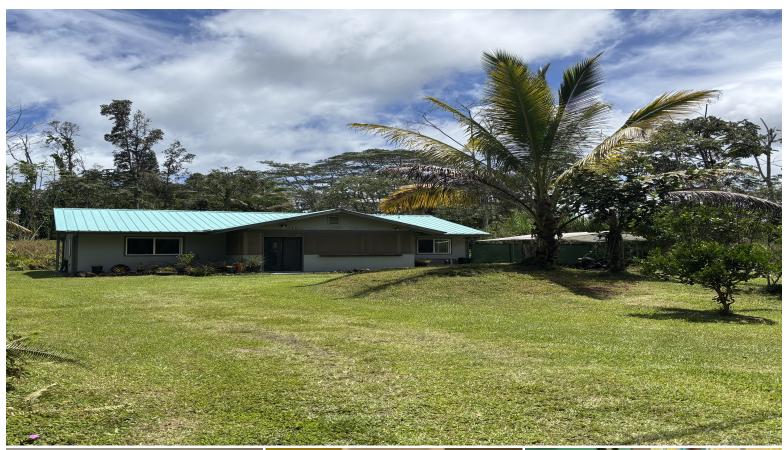

## 14-871 PRISCILLA RD

House for Sale in Puna, Big Island | MLS 721916

11,751 sqft land

1,344 saft living

bedrooms

bathrooms

**\$295,000** listing price

This home has been loved and updated through the years. Built in 2008, this 3/2 home sits on 11,000 sq ft lot on a quite street just off pave road.

Fruite trees includes an assortment of citrus, Coconut and pineapples all for your enjoyment. Covered patio out back and screened in patio out front.

Drive into Nanawale Subdivision on Nanawale Blvd. Turn right on Seaview and follow the pavement around until it ends. Home is just off pavement on the left.