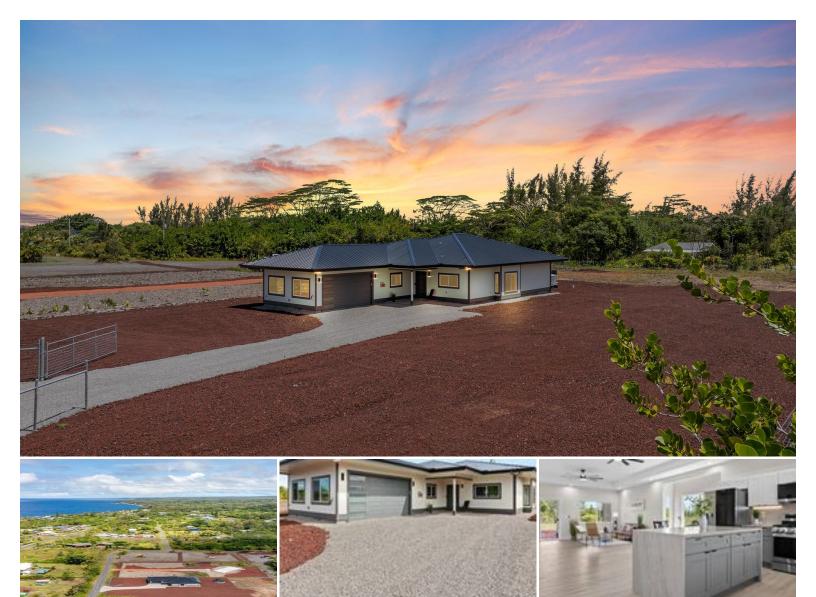

## 15-1628 LOKE RD

House for Sale in Puna, Big Island | MLS 721846

**43,560** sqft land

**1,612** 

**3** bedrooms

**L** bathrooms

**\$678,000** listing price

\*Watch Video: https://show.tours/v/GJsp4pR

New, elegant 3 Bed, 2 Bath self-sustaining home, situated near the ocean in lower Hawaiian Paradise Park. This modern and thoughtfully designed home, boasts nearly 3,000 sqft of indoor-outdoor under roof space, with high-end finishes and amenities including a photovoltaic solar system! Perfectly set back from the road, the yard is fenced and cleared, ready for your personal landscaping design! Photovoltaic Solar System includes 22 Panels, 3 Battery Banks and Warranties.