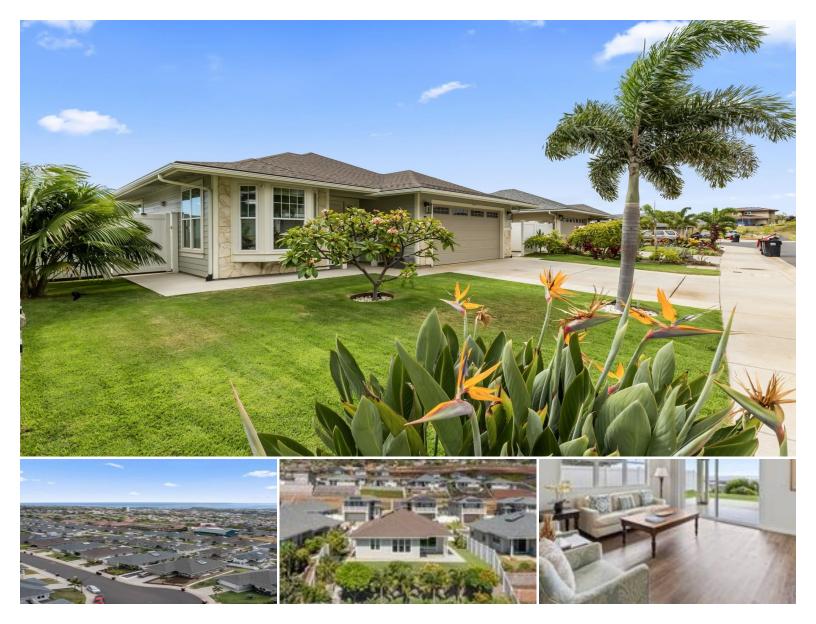

## 115 Nanu Pl

House for Sale in Central, Maui | MLS 406306

**7,288** sqft land

**1,581** sqft living

3 bedrooms

**2** both bathrooms **\$1,549,000** listing price

Discover refined island living in this beautifully upgraded Wailele IK3 residence, perched on the scenic hillside of Wailuku. Panoramic views of Haleakala, the shimmering ocean, and the majestic West Maui Mountains provide a breathtaking backdrop for everyday life. Located in Anuhea at Kehalani, Central Maui's newest residential community, this home blends thoughtful design with elegant comfort. Step inside this single-level, three-bedroom, two-bath home to find premium finishes throughout. The gourmet kitchen features Cambria quartz countertops,