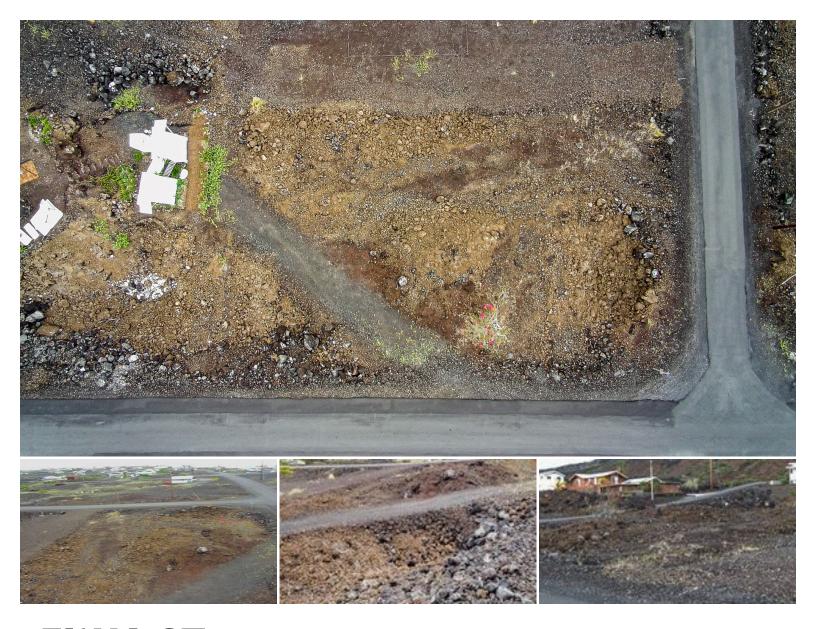

## **EIWA ST**

House for Sale in South Kona, Big Island | MLS 720016

**10,743** \$68,000 sqft land listing price

Vacant corner lot available in Miloli'i Beach Lots! This 10,743 sq. ft. property offers stunning ocean and sunset views. Miloli'i is a small, remote fishing village on the Big Island of Hawaii, known for its beach and historical significance as the last fishing village in Hawaii. The nearby Miloli'i Beach Park provides amenities such as parking, restrooms, and picnic areas. The property is located approximately 20 minutes south of Captain Cook.