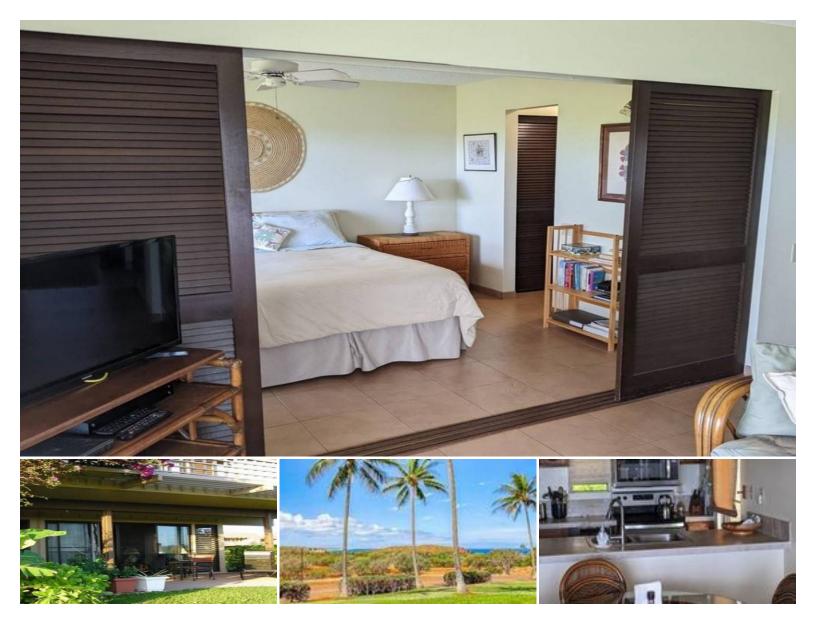

## 50 Kepuhi Pl #116

Condo for Sale in Kaluakoi/Maunaloa, Molokai | MLS 406310

29,664,3**68**1

saft living

■ bedrooms **1** bathrooms

\$37,500

listing price

Rare! Affordable Hawaii Real Estate: 2-Months per Year in Paradise. Beautifully remodeled, Ocean View, 1/6th Condo. Partnership offers all the benefits of Vacation Home Ownership at a fraction of the cost. Corner Unit, panoramic views, with sliding glass doors leading to West-Facing, wrap-around Lanai- perfectly situated to catch the vibrant sunset. Spacious, lovingly updated home-away-fromhome features Stainless Appliances, modern bathroom, & breakfast bar. In-unit washer/dryer and secure personal storage for your convenience. Owners enjoy