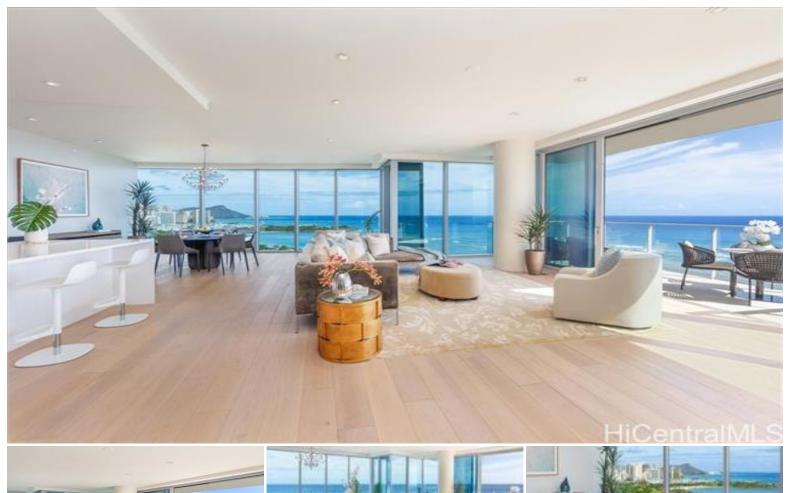

## 1118 Ala Moana Boulevard...

Condo for Sale in Honolulu, Oahu | MLS 202514609

**4,830** sqft living

**4** bedrooms

**4** bathrooms

\$12,800,000

listing price

Welcome to Waiea, the crown jewel of Ward Village and Honolulu's lowest-density ultra-luxury residential tower, offering just 171 residences. This rarely available, seamlessly combined double unit (00 & 02) spans over 5,000 sq. ft. - creating one of the largest and most refined condos in all of Hawaii. This expansive 4 BD, 4.5 BA, 4 Pkg home features a private office, wet bar, versatile media room, walk-in pantry, expansive living and dining areas - all framed by uninterrupted panoramic views of Diamond Head, the Pacific Ocean, Ala Moana Beach Park, and