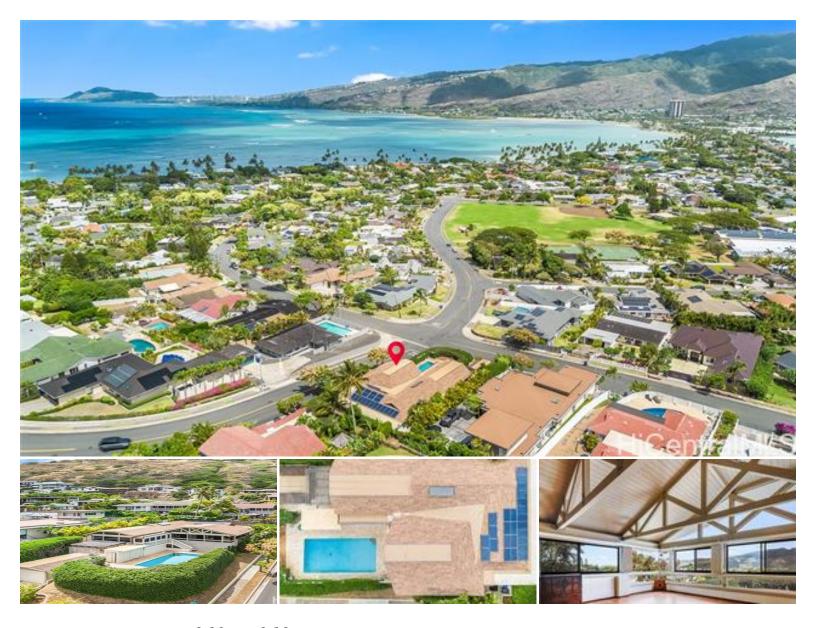

## 101 Nawiliwili Street

House for Sale in Hawaii Kai, Oahu | MLS 202514046

11,638 sqft land

3,400 sqft living

bedrooms

bathrooms

**\$3,198,000** listing price

Breathtaking Views- Luxury Custom Home in prestigious Portlock on the Island of Oahu. Incredible opportunity to own a beautifully crafted Sutton Builders home. With a little TLC & re-Design you could create a luxury home of your Dreams. The open & expansive living area looks out to beautiful Maunalua Bay, the Pacific Ocean, lush mountains & Diamond Head. Fine Koa wood finishes throughout the home make it truly extra special. Enjoy captivating views from your primary bedroom that features a walk in closet and bath. Take a dip in your large tiled pool