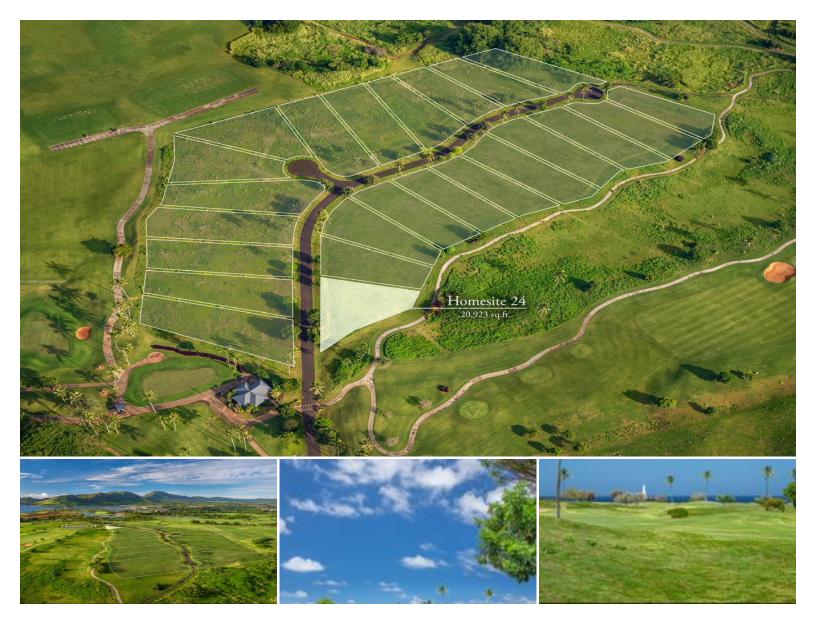

## **POHAIULA PL**

House for Sale in East Side, Kauai | MLS 721746

20,923

## **\$1,500,000** listing price

sqft land

Copy and paste the link to watch the video:

https://player.vimeo.com/video/1094588129

Pakela 'Ike - Nestled in the heart of a magnificent 450-acre playground at Hokuala, this spectacular collection includes just 24 half-acre homesites in a tranquil cul-desac, with breathtaking views in every direction - sea, land, and sky. Custom homes will soon rise from this coveted land, just steps from endless trails, worldclass golf, meandering lagoons, and the beautiful beaches of Kaua'i.