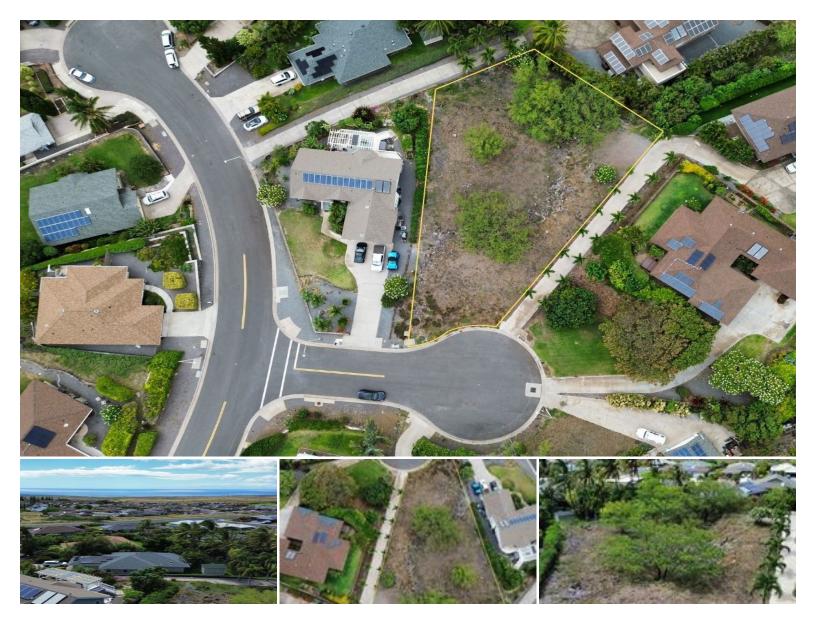

## 68-3533 AAKA WAY

House for Sale in Kohala Coast, South Kohala | MLS 721930

18,976 \$410,000

sqft land listing price

Discover one of the best values in Waikoloa Village—this expansive 18,976 SQFT lot is the largest currently available on the market and offers the lowest price per square foot! Nestled at the end of a peaceful cul-de-sac, this prime parcel boasts stunning ocean views, Maui views and Kohala Mountain views, making it the ideal setting to build your dream home on the Big Island.