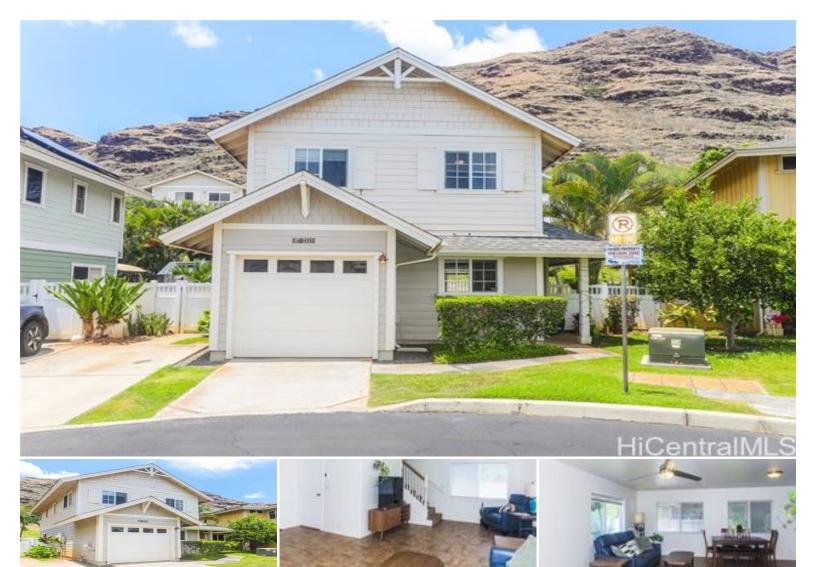

## 87-2113 Pakeke Street

House for Sale in Leeward, Oahu | MLS 202514645

**3,409** sqft land

**1,208** saft living

**3** bedrooms

**2** bathrooms

**\$598,000** listing price

Welcome Home to Wailana at Sea Country

Tucked away in the scenic Maili neighborhood on the Waianae Coast, this inviting 3-bedroom, 2-bath detached split-level home blends comfort, lifestyle, and community.

Step inside to an open layout where the kitchen, dining, and living areas flow