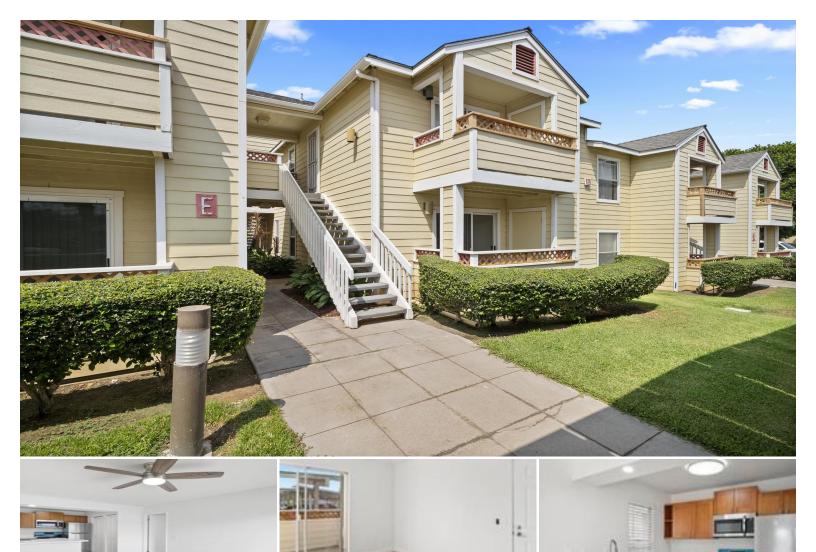

Condo for Sale in Kohala Coast, South Kohala | MLS 722026

**492** sqft living

**■** bedrooms

**1** bathrooms

**\$373,000** listing price

This freshly remodeled condo is the best value in the Waikoloa area.

Ground-floor unit in desirable Fairway Terrace features all-new appliances, cabinets, counters, and flooring. New windows are on order too. Feels like a brandnew home.

Gated community has assigned, covered parking, a beautiful community pool, spa, exercise room and rec center for a healthy Hawaii lifestyle.

Easy walk to Waikoloa Community Center with lap pool, tennis courts, restaurant

Listed by Hawaii Luxury Real Estate

Statewide Customer Support Offices on All Islands

HawaiiLife.com
(800)667-5028 call or text
re@HawaiiLife.com email support