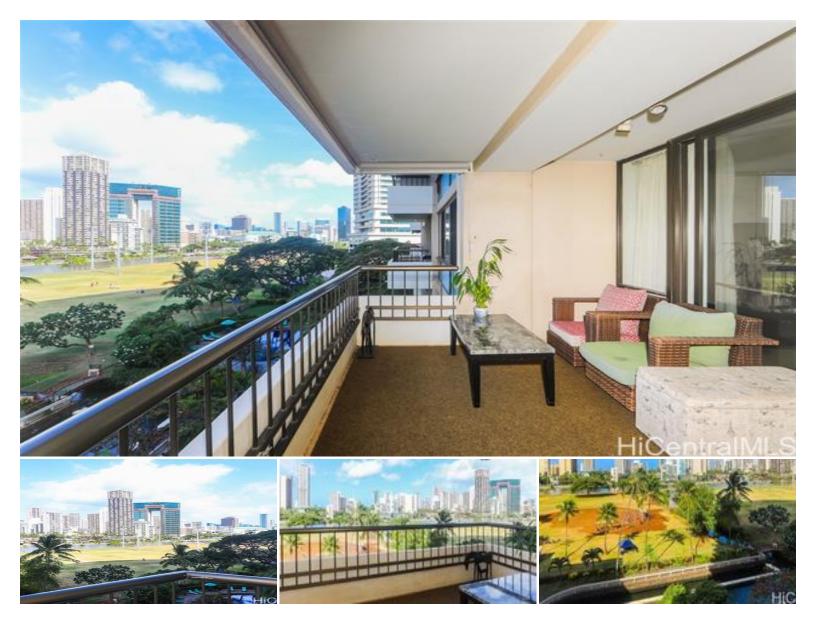

Perched on the coveted corner of a well-maintained, amenity-rich building, this highly desirable and rarely available "08" end unit welcomes you with stunning views of the Waikiki skyline and the Ala Wai Canal. From sunrise coffees to sunset wind-downs, the expansive 210 sq. ft. wrap-around lanai offers a front-row seat to the beauty and rhythm of the city.