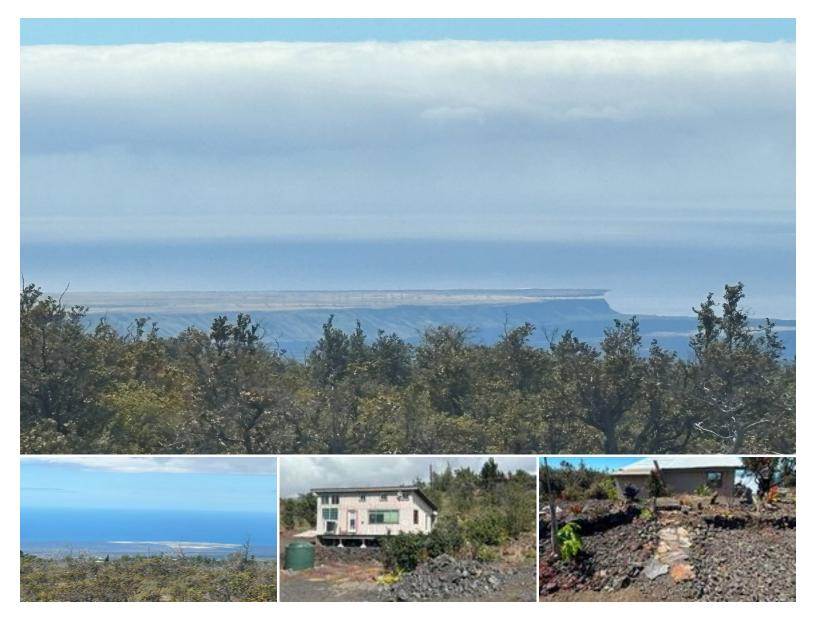

## 92-2428 PALM PKWY

House for Sale in Kau, Big Island | MLS 721888

**43,604** 

**1** bathrooms **\$99,000** listing price

Breathtaking coastline views from this amazing property located in the upland of Hawaiian Ocean View Estates. Ideal location to enjoy warm days and cool nights! Some grading done for future greenhouse pads or a new home.

Cute meditation lounge situated on hill for viewing gorgeous sunsets.

New water catchment

Aluminum 40ft container for your storage needs

Coastline view and Kahuku ranch view

736

sqft living

Listed by Kou Hale Realty LLC