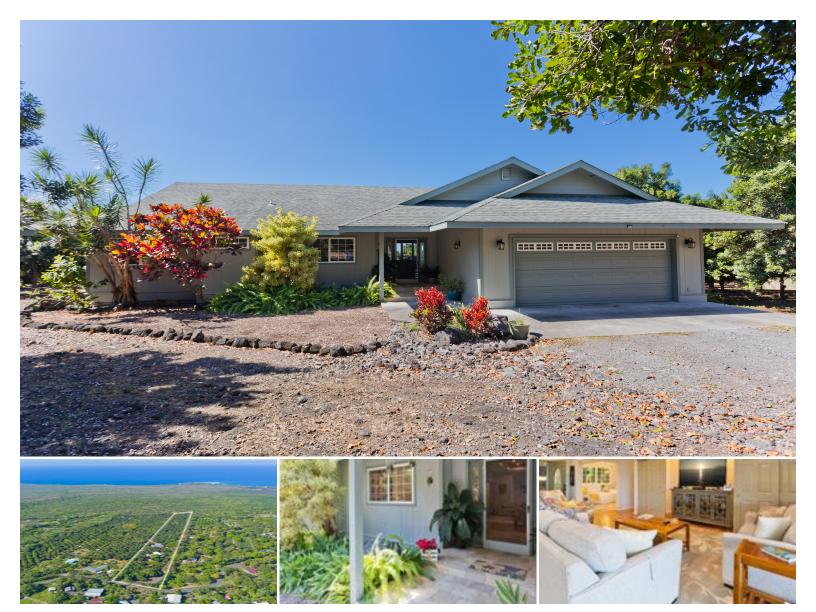

## 83-5611 MIDDLE KEEI RD

House for Sale in South Kona, Big Island | MLS 721972

**461,736 1,720** sqft land sqft living

**5** bedrooms

**3** bathrooms

\$799,000

listing price

This is a leasehold property.

10.6 acre with a new KSBE lease to 10/31/2057.

Searching for one home or possibly two on peaceful acreage, just minutes to the best beaches for ocean access? Then Look No Further!

Check out this charming, 3 bedroom, 2 bathroom 1720 interior sqft home with 2 car garage built in 2005. Meticulously maintained home exudes simple luxury with unique details throughout including recessed tongue n groove ceilings, a versatile