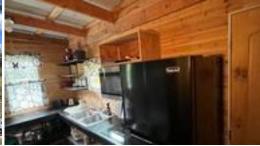

## **18-2040 POMAIKAI ST**

House for Sale in Puna, Big Island | MLS 722054

**12,005** sqft land

809 sqft living

**2** bedrooms

2

\$135,000

bathrooms listing price

2 Fully Functional Homes!! Front is a well laid out container home. Back is a cozy studio. Great deal. All solar. Comes with back up generator. Lot is 12,005 sq ft. 20 solar panels, invertor, lithium batteries. All quality builds but no building permits.