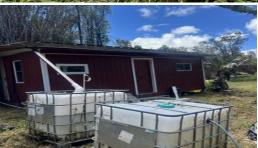

## **18-2040 POMAIKAI ST**

House for Sale in Puna, Big Island | MLS 722054

**12,005** sqft land

809 sqft living

**2** bedrooms

2

\$135,000

bathrooms listing price

2 Fully Functional Homes!! Front is a well laid out container home. Back is a cozy studio. Great deal. All solar. Comes with back up generator. Lot is 12,005 sq ft. 20 solar panels, invertor, lithium batteries. All quality builds but no building permits.