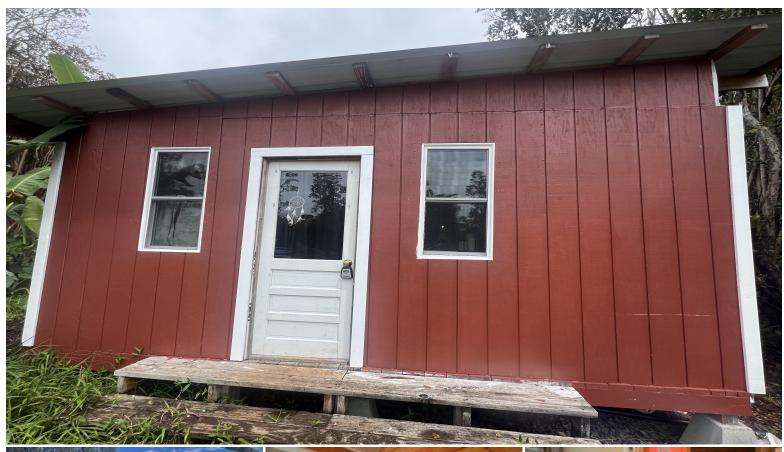

## **18-2040 POMAIKAI ST**

House for Sale in Puna, Big Island | MLS 722054

**12,005** sqft land

809 sqft living

**2** bedrooms

2

\$135,000

bathrooms listing price

2 Fully Functional Homes!! Front is a well laid out container home. Back is a cozy studio. Great deal. All solar. Comes with back up generator. Lot is 12,005 sq ft. 20 solar panels, invertor, lithium batteries. All quality builds but no building permits.