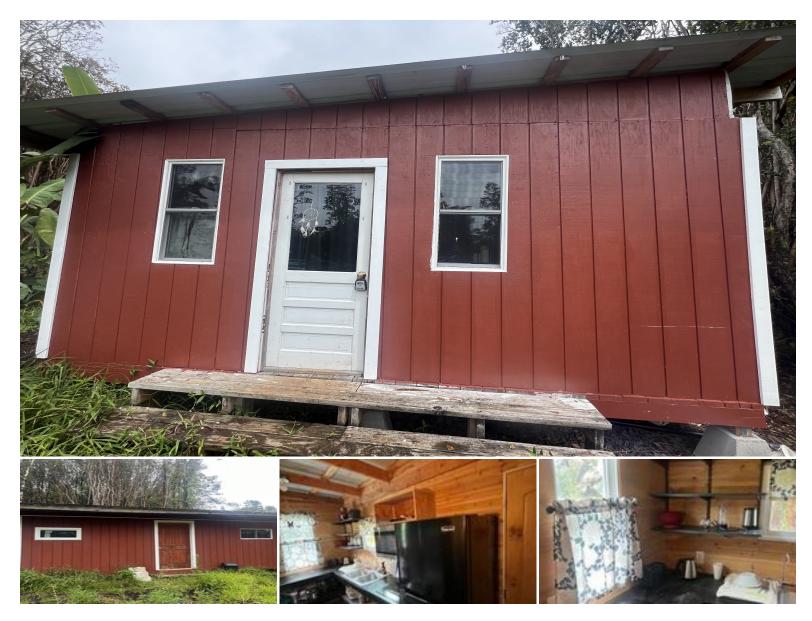

## **18-2040 POMAIKAI ST**

House for Sale in Puna, Big Island | MLS 722054

12,005 sqft land

2 sqft living

809

2 bedrooms bathrooms **\$154,000** listing price

2 Fully Functional Homes!! Front is a well laid out container home. Back is a cozy studio. Great deal. All solar. Comes with back up generator. Lot is 12,005 sq ft. 20 solar panels, invertor, lithium batteries. All quality builds but no building permits.