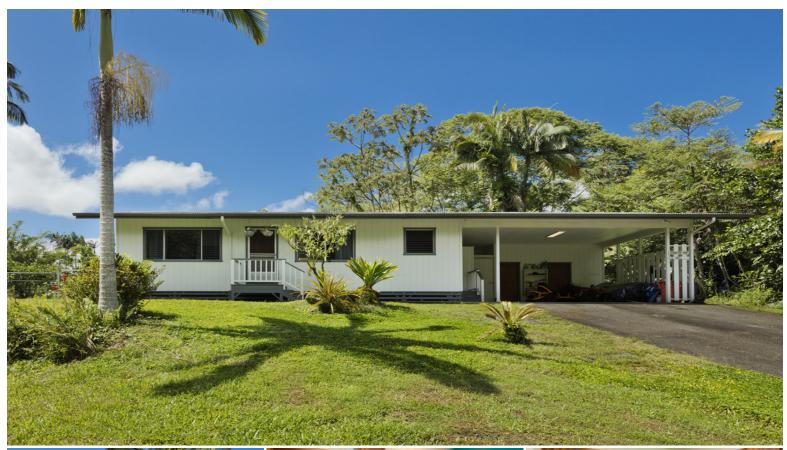

## 17-4024 SOUTH RD

House for Sale in Puna, Big Island | MLS 720847

**42,297** sqft land

**864** sqft living

**2** bedrooms

**2** bathrooms

\$370,000

listing price

This well-maintained 2-bedroom, 1.5-bathroom home, built in 1992, offers a peaceful setting surrounded by natural beauty. The interior features an open and practical layout with the kitchen, living, and dining areas flowing together, creating a comfortable and flexible space.

Large windows allow in natural light and offer views of the surrounding landscape, while thoughtful care and upkeep are reflected throughout the home. The property's spacious yard provides opportunities for gardening, outdoor enjoyment,