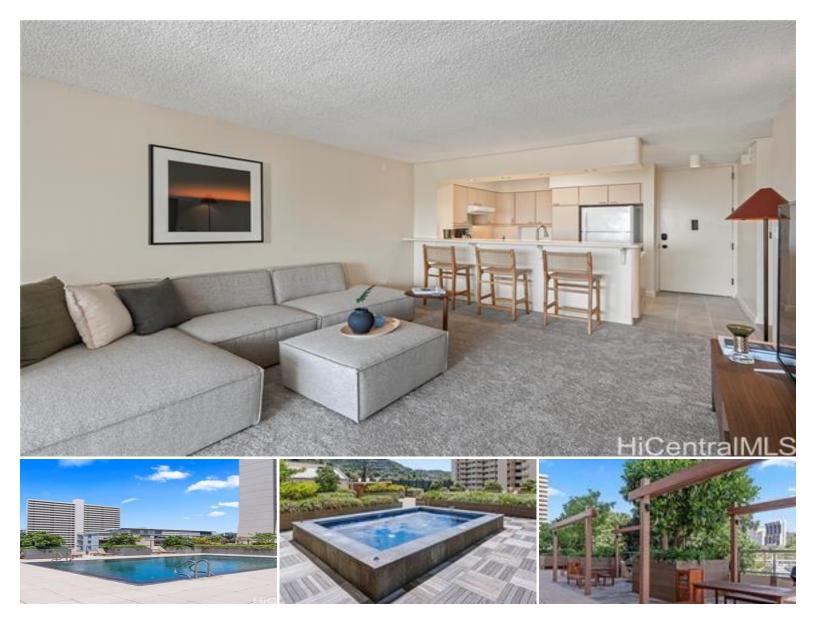

## **1717 Mott Smith Drive #2811**

Condo for Sale in Honolulu, Oahu | MLS 202514643

113,082 924

bedrooms

bathrooms

\$585,000

listing price

Don't miss this beautifully maintained 2-bedroom, 2-bathroom residence at the highly regarded Mott-Smith Laniloa. This unit was partially renovated in 2025, featuring brand new carpet, fresh paint, and updated tile flooring on the lanai. Located on a unique floor that offers an expanded lanai, this home provides more outdoor living space than some of the other 11-stack units—perfect for relaxing or entertaining. Enjoy sweeping views of Diamond Head, the ocean, city skyline, and lush mountains from the comfort of your living room. Mott-Smith Laniloa is a long-