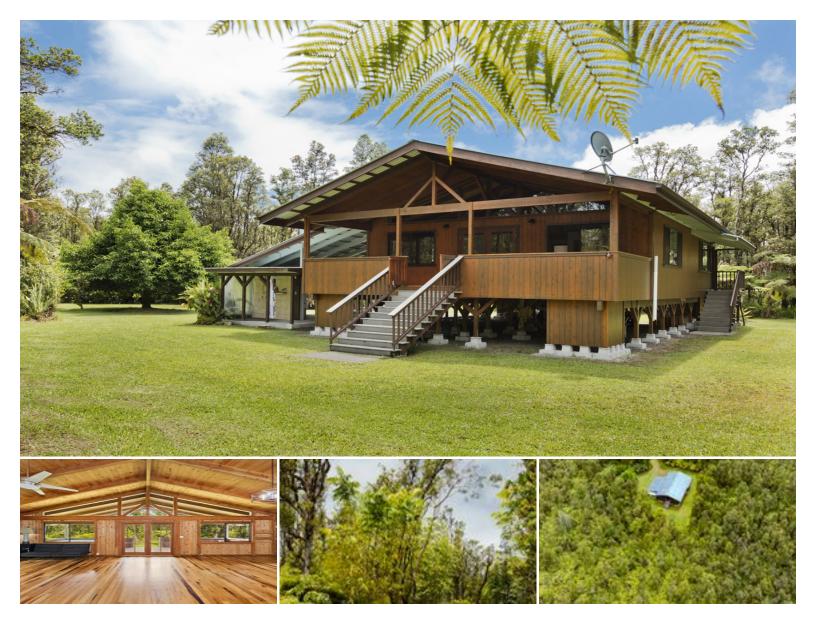

## 11-2991 WAIMAKA O PELE RD

House for Sale in Puna, Big Island | MLS 721469

871,244 1,296 sqft land sqft living 2 bedrooms **3** bathrooms **\$625,000** listing price

Discover your own private sanctuary just 30 minutes from Hilo and its stunning beach parks, only 20 minutes from the nearest shopping center, and 17 miles from Hawai'i Volcanoes National Park. This partially fenced 20-acre estate offers the peace and seclusion of a forest hideaway, paired with the comforts of modern living.

A gated entry welcomes you home to a custom-built residence surrounded by native Hawaiian flora and a thoughtfully preserved rainforest. Satellite internet, TV,

Listed by COMPASS

Statewide Customer Support Offices on All Islands