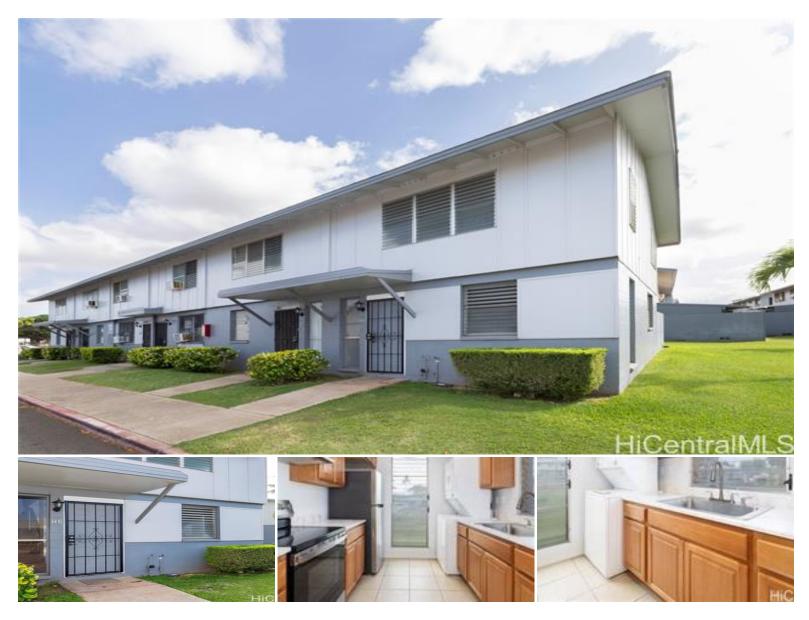

## 91-651 Kuilioloa Place #H6

Condo for Sale in Ewa, Oahu | MLS 202514499

**450,802 1,052** sqft land sqft living

3 bedrooms **1** bathrooms **\$499,000** listing price

3 bedroom townhome in Ewa Beach for under \$500,000! Recently remodeled Ewa Apts. townhome features new countertops, cabinets, washer/dryer, stainless steel fridge & oven. Fresh interior paint throughout with new lights & fans. Bathroom remodel includes new vanities, lighting fixtures, mirrors, toilets and tub

reglazing. Enclosed yard space with storage shed and 1 assigned parking space close to the unit.

Easy to see on short notice!

Listed by Century 21 Island Homes

Statewide Customer Support Offices on All Islands