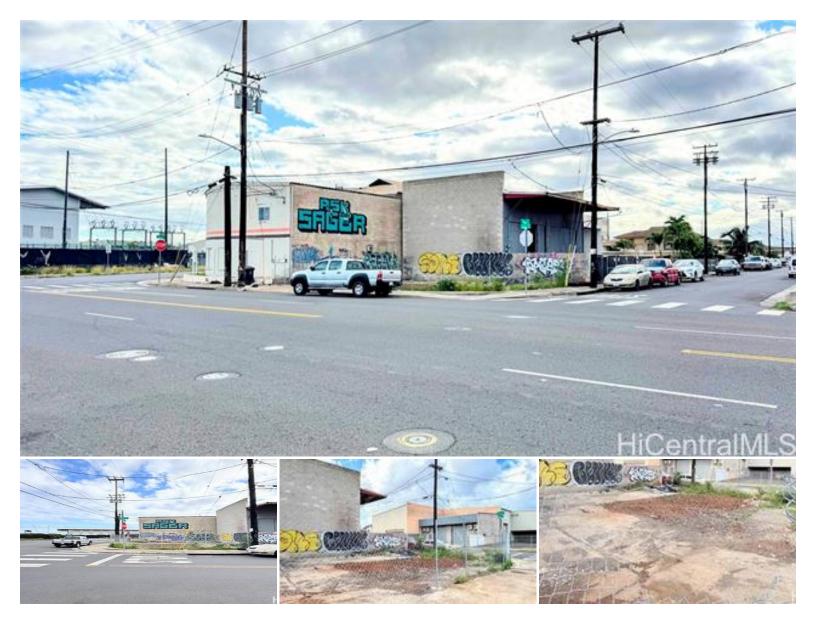

## 194 Kalihi Street

Land for Sale in Honolulu, Oahu | MLS 202514681

**2,014** \$799,999 sqft land listing price

Unlock the potential of your business on this strategically located commercial/industrial vacant lot. Situated at a prominent intersection, it offers unparalleled visibility and effortless access for customers and operations alike. Design and build the custom commercial facility your business deserves. Tax amount monthly is based on the 2024 tax year. Buyer to conduct due diligence as well as LUO uses for this lot. Rendering of the building on the lot is for illustration-purpose only and does not represent conformity to land use and DPP regulations.