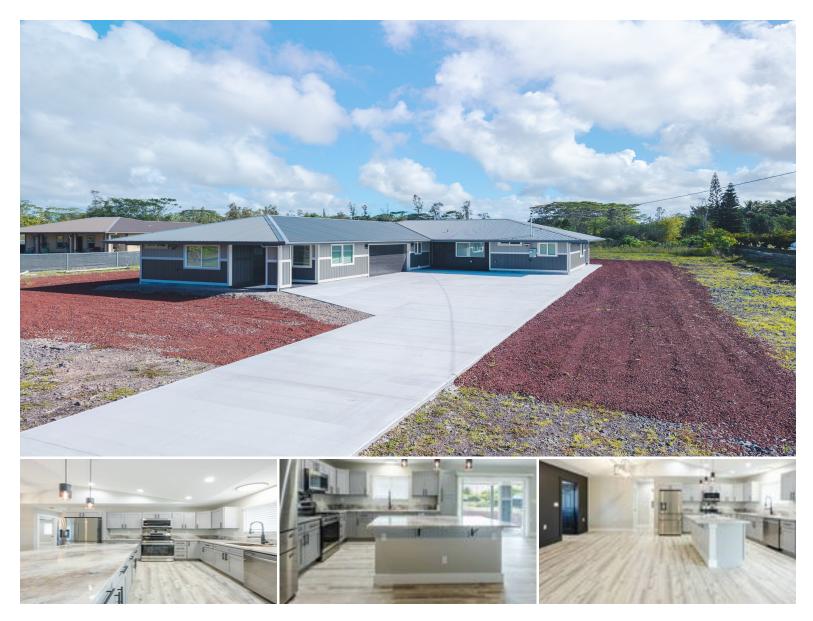

## 15-1510 14TH AVE

House for Sale in Puna, Big Island | MLS 721997

**43,560** sqft land

**1,817 4** sqft living bed

4 3 bedrooms bathrooms **\$619,000** listing price

Perfect for a large or extended family! This spacious and versatile property in desirable Hawaiian Paradise Park features the ideal blend of comfort, privacy, and functionality. The main part of the home features a well-thought-out 3 bedroom, 2 bathroom split floor plan, complete with all appliance, custom blinds, and beautiful tile finishes throughout. Enjoy island living on your covered back lanai, perfect for entertaining or relaxing in the breeze.

Separately by a 2-car garage, you'll find fully finished guest suite/en-suite perfect

Listed by Hilo Bay Realty LLC

Statewide Customer Support Offices on All Islands

HawaiiLife.com (800)667-5028 call or text re@HawaiiLife.com email support